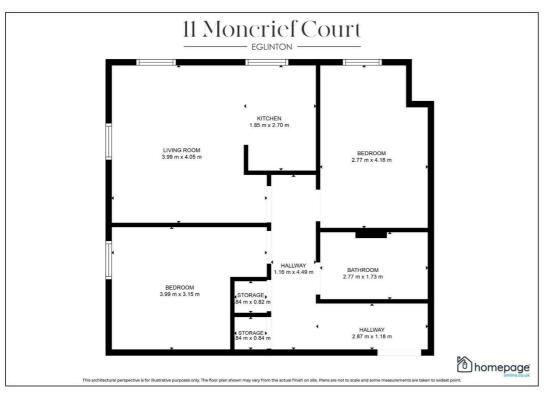

- 2 BEDROOM MODERN APARTMENT
- PRIVATE GATED COMMUNITY
- CONTEMPORARY FINISHES THROUGHOUT
- OPEN PLAN LIVING
- COMMUNAL READING ROOM
- COMMUNAL INTERNAL LIFT
- LANDSCAPED LAWNS
- PRIVATE PARKING
- SOUGHT AFTER LOCATION