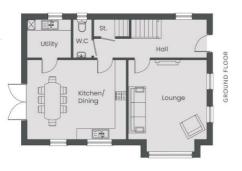

## The Priory

GROUND FLOOR

 Lounge (max)
 5.05m x 4.30m

 Kitchen, Dining, Family
 4.35m x 5.45m

 Utility
 2.10m x 2.40m

 WC
 2.10m x 1.05m

FIRST FLOOR

These particulars, whilst believed to be accurate are set out as a general outline only for guidance and do not constitute any part of an offer or contract. Intending purchasers should not rely on them as statements of representation of fact, but must satisfy themselves by inspection or otherwise as to their accuracy. No person in this firms employment has the authority to make or give any representation or warranty in respect of the property.