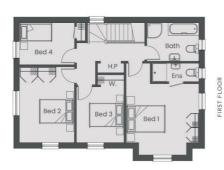

## The Priory

GROUND FLOOR

 Lounge (max)
 5.05m x 4.30m

 Kitchen, Dining, Family
 4.35m x 5.45m

 Utility
 2.10m x 2.40m

 WC
 2.10m x 1.05m

FIRST FLOOR

These particulars, whilst believed to be accurate are set out as a general outline only for guidance and do not constitute any part of an offer or contract. Intending purchasers should not rely on them as statements of representation of fact, but must satisfy themselves by inspection or otherwise as to their accuracy. No person in this firms employment has the authority to make or give any representation or warranty in respect of the property.