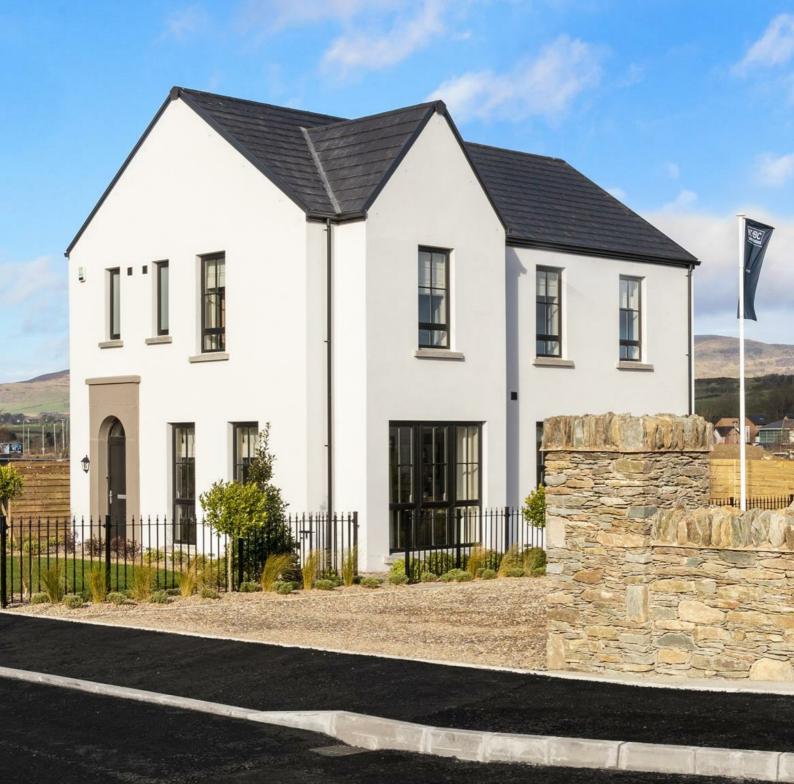

The Abbey Deanery Place, Whitehouse, Asking price £304,950

## The Abbey Deanery Place

Deanery Place Now On Release

The new private housing development is set to consist of 18 four bedroom detached homes, all turnkey with a luxurious upgrade package as standard and highly energy efficient.

This exciting new offering is located at Whitehouse off the Buncrana Road and extremely accessible to the City Centre, the A6 and the neighbouring county of Donegal.

The homes at Deanery Place will not only be finished to the usual high standards but they'll benefit from the luxurious upgrade finish as standard. This includes our solid wood kitchen door, quartz worktop, cushion carpet with underlay and high end tiling from our upmarket range.

# Whitehouse, Buncrana Road, BT48 0QA