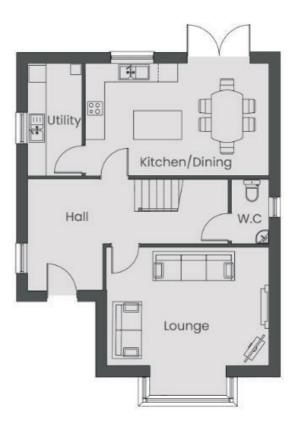

#### GROUND FLOOR

| Lounge (max)            | 4.65m x 5.15m |
|-------------------------|---------------|
| Kitchen, Dining, Family | 3.55m x 5.75m |
| Utility                 | 3.55m x 1.75m |
| WC                      | 2.00m x 1.20m |

#### FIRST FLOOR

| Master Bedroom | 3.75m x 4.00m |
|----------------|---------------|
| Ensuite (max)  | 2.45m x 1.00m |
| Bedroom 2      | 3.30m x 2.70m |
| Bedroom 3      | 3.75m x 2.70m |
| Bedroom 4      | 3.55m x 2.50m |
| Bathroom       | 2.80m x 2.20m |