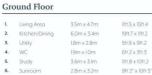

#### EPC A-Rated Homes, NHBC A-Rated Builder

| first Floor    |                                                                  |                                                                                                                           |
|----------------|------------------------------------------------------------------|---------------------------------------------------------------------------------------------------------------------------|
| Master Bedroom | 3.4m x 4.1m                                                      | 11ft.2 × 13ft.5                                                                                                           |
| En-suite       | 1.6m x 2.0m                                                      | 5ft.2 x 6ft.6                                                                                                             |
| Bedroom 3      | 2.4m x 3.1m                                                      | 7ft.9 x 10ft.2                                                                                                            |
| Bathroom       | 2.0m x 2.8m                                                      | 6ft.6 x 9ft.2                                                                                                             |
| Bedroom 4      | 3.3m x 2.8m                                                      | 10ft.8 × 9ft.2                                                                                                            |
| Bedroom 2      | 2.7m x 3.1m                                                      | 8ft.9 x 10ft.2                                                                                                            |
|                | Master Bedroom<br>En-suite<br>Bedroom 3<br>Bathroom<br>Bedroom 4 | Master Bedroom 3.4m x 4.1m   En-suite 1.6m x 2.0m   Bedroom 3 2.4m x 3.1m   Balthroom 2.0m x 2.8m   Bedroom 4 3.3m x 2.8m |