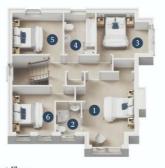

#### EPC A-Rated Homes, NHBC A-Rated Builder

| first Floor    |                                                                  |                                                                                                                           |
|----------------|------------------------------------------------------------------|---------------------------------------------------------------------------------------------------------------------------|
| Master Bedroom | 3.4m x 4.1m                                                      | 11ft.2 × 13ft.5                                                                                                           |
| En-suite       | 1.6m x 2.0m                                                      | 5ft.2 x 6ft.6                                                                                                             |
| Bedroom 3      | 2.4m x 3.1m                                                      | 7ft.9 x 10ft.2                                                                                                            |
| Bathroom       | 2.0m x 2.8m                                                      | 6ft.6 x 9ft.2                                                                                                             |
| Bedroom 4      | 3.3m x 2.8m                                                      | 10ft.8 × 9ft.2                                                                                                            |
| Bedroom 2      | 2.7m x 3.1m                                                      | 8ft.9 x 10ft.2                                                                                                            |
|                | Master Bedroom<br>En-suite<br>Bedroom 3<br>Bathroom<br>Bedroom 4 | Master Bedroom 3.4m x 4.1m   En-suite 1.6m x 2.0m   Bedroom 3 2.4m x 3.1m   Balthroom 2.0m x 2.8m   Bedroom 4 3.3m x 2.8m |