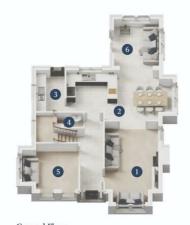

#### EPC A-Rated Homes, NHBC A-Rated Builder

| first Floor    |                                                                  |                                                                                                                           |
|----------------|------------------------------------------------------------------|---------------------------------------------------------------------------------------------------------------------------|
| Master Bedroom | 3.4m x 4.1m                                                      | 11ft.2 × 13ft.5                                                                                                           |
| En-suite       | 1.6m x 2.0m                                                      | 5ft.2 x 6ft.6                                                                                                             |
| Bedroom 3      | 2.4m x 3.1m                                                      | 7ft.9 x 10ft.2                                                                                                            |
| Bathroom       | 2.0m x 2.8m                                                      | 6ft.6 x 9ft.2                                                                                                             |
| Bedroom 4      | 3.3m x 2.8m                                                      | 10ft.8 × 9ft.2                                                                                                            |
| Bedroom 2      | 2.7m x 3.1m                                                      | 8ft.9 x 10ft.2                                                                                                            |
|                | Master Bedroom<br>En-suite<br>Bedroom 3<br>Bathroom<br>Bedroom 4 | Master Bedroom 3.4m x 4.1m   En-suite 1.6m x 2.0m   Bedroom 3 2.4m x 3.1m   Balthroom 2.0m x 2.8m   Bedroom 4 3.3m x 2.8m |