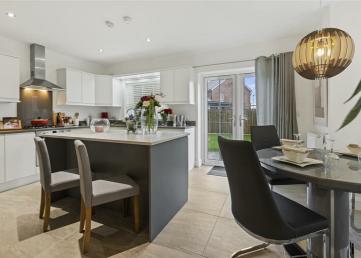

#### **Ground Floor**

| 1. | Entrance Hall    | 2.3m x 6.1m | 7ft.6 x 20ft.0  |
|----|------------------|-------------|-----------------|
| 2. | Living Room      | 4.2m x 5.7m | 13ft.8 x 18ft.7 |
| 3. | Kitchen / Dining | 5.8m x 4.0m | 19ft.0 x 13ft.1 |
| 4. | Utility          | 1.6m x 2.9m | 5ft.2 x 9ft.5   |
| 5. | WC               | 10m x 19m   | 3ft 3 x 6ft 2   |