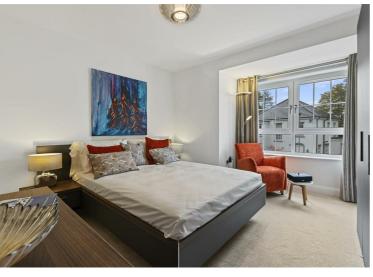

#### First Floor

| 1. | Master Bedroom | 3.7m x 4.1m | 12ft,l x 13ft,5 |
|----|----------------|-------------|-----------------|
| 2. | En-suite       | 2.5m x 1.0m | 8ft.2 x 3ft.3   |
| 3. | Bedroom 2      | 2.6m x 3.7m | 8ft.5 x 12ft.1  |
| 4. | Bedroom 3      | 2.8m x 3.8m | 9ft.2 x 12ft.5  |
| 5. | Bedroom 4      | 2.8m x 3.0m | 9ft.2 x 9ft.8   |
| 6. | Bathroom       | 2.5m x 1.8m | 8ft.2 x 5ft.9   |
|    |                |             |                 |