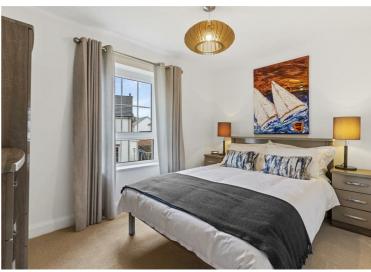

#### First Floor

| 1. | Master Bedroom | 3.7m x 4.1m | 12ft,l x 13ft,5 |
|----|----------------|-------------|-----------------|
| 2. | En-suite       | 2.5m x 1.0m | 8ft.2 x 3ft.3   |
| 3. | Bedroom 2      | 2.6m x 3.7m | 8ft.5 x 12ft.1  |
| 4. | Bedroom 3      | 2.8m x 3.8m | 9ft.2 x 12ft.5  |
| 5. | Bedroom 4      | 2.8m x 3.0m | 9ft.2 x 9ft.8   |
| 6. | Bathroom       | 2.5m x 1.8m | 8ft.2 x 5ft.9   |
|    |                |             |                 |