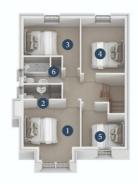

#### First Floor

| 1. | Master Bedroom | 3.7m x 4.1m | 12ft,l x 13ft,5 |
|----|----------------|-------------|-----------------|
| 2. | En-suite       | 2.5m x 1.0m | 8ft.2 x 3ft.3   |
| 3. | Bedroom 2      | 2.6m x 3.7m | 8ft.5 x 12ft.1  |
| 4. | Bedroom 3      | 2.8m x 3.8m | 9ft.2 x 12ft.5  |
| 5. | Bedroom 4      | 2.8m x 3.0m | 9ft.2 x 9ft.8   |
| 6. | Bathroom       | 2.5m x 1.8m | 8ft.2 x 5ft.9   |
|    |                |             |                 |