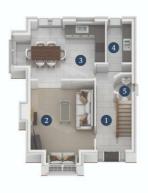

#### **Ground Floor**

| 1. | Entrance Hall    | 2.3m x 6.1m | 7ft.6 x 20ft.0  |
|----|------------------|-------------|-----------------|
| 2. | Living Room      | 4.2m x 5.7m | 13ft.8 x 18ft.7 |
| 3. | Kitchen / Dining | 5.8m x 4.0m | 19ft.0 x 13ft.1 |
| 4. | Utility          | 1.6m x 2.9m | 5ft.2 x 9ft.5   |
| 5. | WC               | 10m x 19m   | 3ft 3 x 6ft 2   |