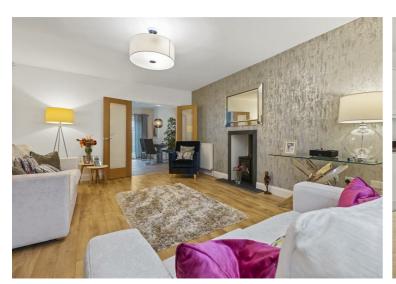

Each home will be finished to a renowned high quality standard and the mix of house types would be perfect for the first time buyer, young professional and the growing family.

The Bovevagh is a 4 Bedroom Detached home offering spacious living accommodation and full turnkey finish.

#### **Ground Floor**

| 1. | Entrance Hall    | 2.3m x 6.1m | 7ft.6 x 20ft.0  |
|----|------------------|-------------|-----------------|
| 2. | Living Room      | 4.2m x 5.7m | 13ft.8 x 18ft.7 |
| 3. | Kitchen / Dining | 5.8m x 4.0m | 19ft.0 x 13ft.1 |
| 4. | Utility          | 1.6m x 2.9m | 5ft.2 x 9ft.5   |
| 5. | WC               | 10m x 19m   | 3ft 3 x 6ft 2   |