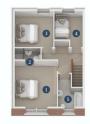

#### First Floor

| 1. | Master Bedroom | 3.6m x 4.2m | 11ft.8 x 13ft.8 |
|----|----------------|-------------|-----------------|
| 2. | En-suite       | 2.2m x 1.0m | 7ft.2 x 3ft.3   |
| 3. | Bedroom 2      | 3.3m x 3.3m | 10ft.8 × 10ft.8 |
| 4. | Bedroom 3      | 2.4m x 2.6m | 7ft.9 x 8ft.5   |
| 5. | Bathroom       | 2.lm x 3.0m | 6ft.9 x 9ft.8   |
|    |                |             |                 |