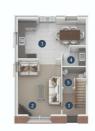

#### EPC A-Rated Homes, NHBC A-Rated Builder

| Ground | Fl | oor |
|--------|----|-----|
|--------|----|-----|

| 1. | Entrance Hall    | 2.0m x 2.5m | 6ft.6 x 8ft.2   |
|----|------------------|-------------|-----------------|
| 2. | Living Room      | 3.7m x 5.0m | 12ft.1 x 16ft.4 |
| 3. | Kitchen / Dining | 5.8m x 3.6m | 19ft:0 x 11ft.8 |
| 4. | Utility          | 2.0m x 1.8m | 6ft.6 x 5ft.9   |
| 5. | WC               | 2.0m x 1.9m | 6ft.6 x 6ft.2   |

#### First Floor

| 1. | Master Bedroom | 3.6m x 4.2m | 11ft.8 x 13ft.8 |
|----|----------------|-------------|-----------------|
| 2. | En-suite       | 2.2m x 1.0m | 7ft.2 x 3ft.3   |
| 3. | Bedroom 2      | 3.3m x 3.3m | 10ft.8 × 10ft.8 |
| 4. | Bedroom 3      | 2.4m x 2.6m | 7ft.9 x 8ft.5   |
| 5. | Bathroom       | 2.lm x 3.0m | 6ft.9 x 9ft.8   |
|    |                |             |                 |