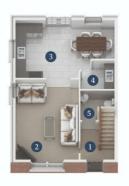

#### EPC A-Rated Homes, NHBC A-Rated Builder

| Ground | Fl | oor |
|--------|----|-----|
|--------|----|-----|

| 1. | Entrance Hall    | 2.0m x 2.5m | 6ft.6 x 8ft.2   |
|----|------------------|-------------|-----------------|
| 2. | Living Room      | 3.7m x 5.0m | 12ft.1 x 16ft.4 |
| 3. | Kitchen / Dining | 5.8m x 3.6m | 19ft:0 x 11ft.8 |
| 4. | Utility          | 2.0m x 1.8m | 6ft.6 x 5ft.9   |
| 5. | WC               | 2.0m x 1.9m | 6ft.6 x 6ft.2   |