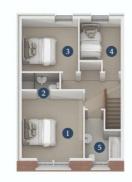

#### First Floor

| 1. | Master Bedroom | 3.6m x 4.2m | 11ft.8 x 13ft.8 |
|----|----------------|-------------|-----------------|
| 2. | En-suite       | 2.2m x 1.0m | 7ft.2 x 3ft.3   |
| 3. | Bedroom 2      | 3.3m x 3.3m | 10ft.8 × 10ft.8 |
| 4. | Bedroom 3      | 2.4m x 2.6m | 7ft.9 x 8ft.5   |
| 5. | Bathroom       | 2.lm x 3.0m | 6ft.9 x 9ft.8   |
|    |                |             |                 |