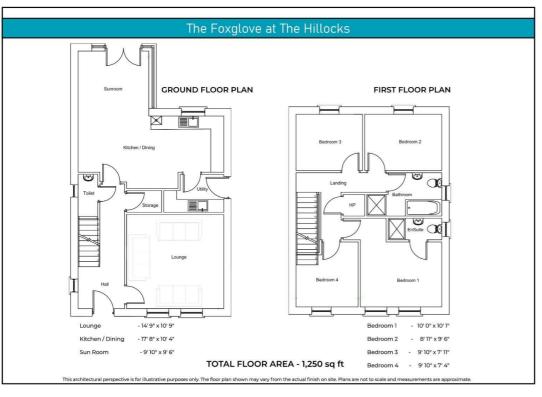

Perfectly finished 4 Bedroom turnkey homes, suitable for first time buyers, young professionals and families.

- 4 BEDROOMS
- DETACHED
- FEATURE SUN ROOM
- TURN KEY SPECIFICATION
- OFF STREET PARKING
- **ENCLOSED REAR GARDENS**
- 1,450 SQ FT
- SOUGHT AFTER LOCATION