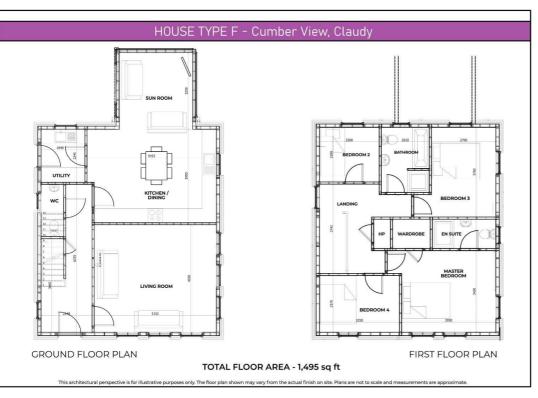

- 4 BEDROOMS
- DETACHED
- **FEATURE SUN ROOM**
- TURN KEY SPECIFICATION
- **OFCH**
- OFF STREET PARKING
- 1,495 SQ FT