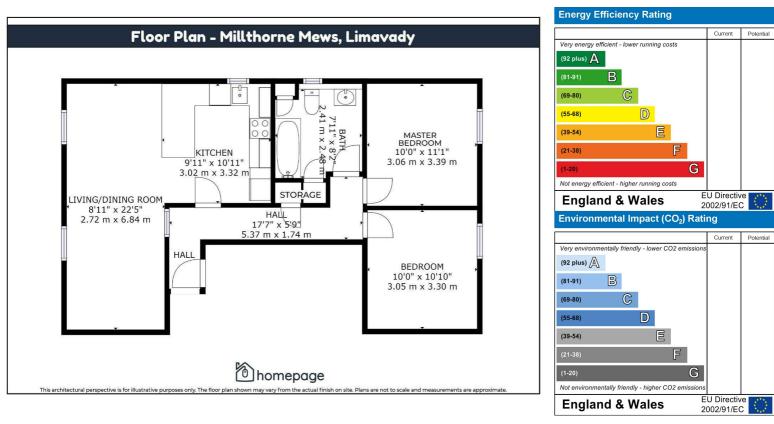

This recently refurbished apartment block is ideally situated just off Main Street, Limavady, and these stunning apartments are each finished to a modern specification, consisting of two double bedrooms, bathroom, and open plan kitchen / living area.