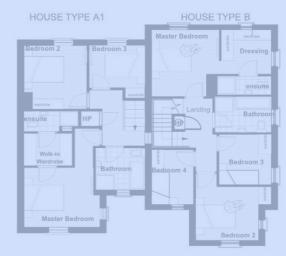

Perfectly suited to family life, the development offers off street parking and secure enclosed rear gardens with countryside views overlooking the glorious Binenveagh Mountain.

The Buttercup is a 3 Bedroom home extending to 1,244 sq ft, offering spacious living DE ELEVATION accommodation and full turnkey finish.