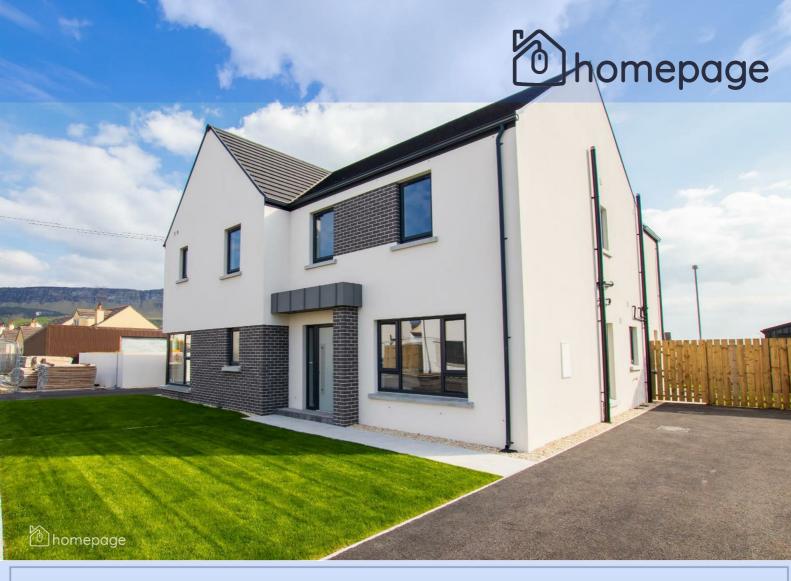

## The Buttercup Carriage Court ype A1, The Buttercup Limavady, BT49.0LU

3

2

Carriage Court, Seacoast Road, Magilligan, is a stunning collection of modern new homes.

A choice of beautiful semi-detached 2 storey homes enclosed rear gardens, tarmac driveways, paved patio areas, and full turnkey finishes all with spacious living accommodation.

Perfectly suited to family life, the development offers off street parking and secure enclosed rear gardens with countryside views overlooking the glorious Binenveagh Mountain.

The Buttercup is a 3 Bedroom home extending to 1,244 sq ft, offering spacious living DE ELEVATION accommodation and full turnkey finish.

Ideally situated on the Coast Road, 7 miles from Limavady and 12 miles from Coleraine.

Suitable for first time buyers, young professionals and families alike.

The Buttercup - SOLD OUT ON CURRENT PHASE

Asking price No Price Kitchen