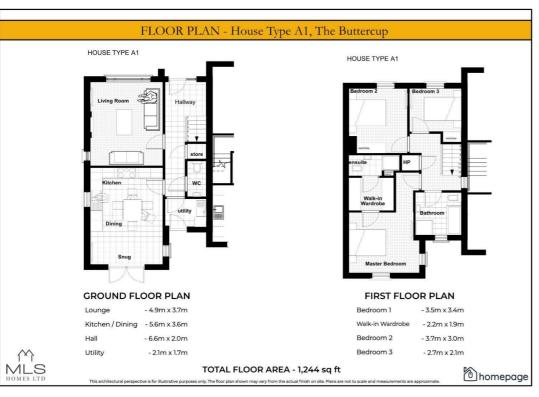

Perfectly suited to family life, the development offers off street parking and secure enclosed rear gardens with countryside views overlooking the glorious Binenveagh Mountain.

The Buttercup is a 3 Bedroom home extending to 1,244 sq ft, offering spacious living DE ELEVATION accommodation and full turnkey finish.

## Viewing snug

Please contact our Homepage NI Office on 08000465102 if you wish to arrange a viewing appointment for this

property orrequire further information.

TOTAL FLOOP A

TOTAL FLOOR AREA - 1,244 sq ft