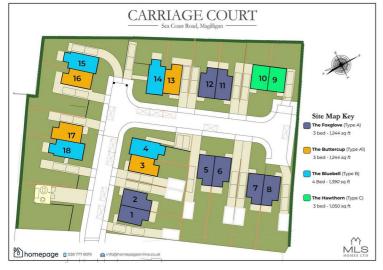

## The Buttercup Carriage Court ype A1, The Buttercup Limavady, BT49.0LU

3

2

Carriage Court, Seacoast Road, Magilligan, is a stunning collection of modern new homes.

A choice of beautiful semi-detached 2 storey homes enclosed rear gardens, tarmac driveways, paved patio areas, and full turnkey finishes all with spacious living accommodation.

Perfectly suited to family life, the development offers off street parking and secure enclosed rear gardens with countryside views overlooking the glorious Binenveagh Mountain.

The Buttercup is a 3 Bedroom home extending to 1,244 sq ft, offering spacious living DE ELEVATION accommodation and full turnkey finish.

Ideally situated on the Coast Road, 7 miles from Limavady and 12 miles from Coleraine.

Suitable for first time buyers, young professionals and families alike.

The Buttercup - SOLD OUT ON CURRENT PHASE

Asking price No Price Kitchen