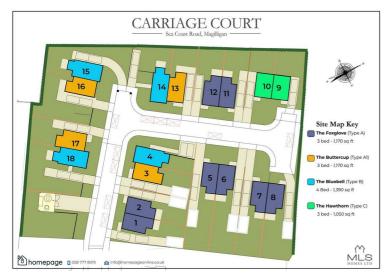

## New Development Carriage Court, Seacoast Road Limavady, BT49 OLD

SEACOAST ROAD, MAGILLIGAN

3

3

2

Carriage Court, Seacoast Road, Magilligan is an Exciting New Development of 18 Modern Luxury Homes.

THE FOXGLOVE, 3 BED - 1,170 sq ft - Sites 1 & 2

THE BUTTERCUP, 3 BED - 1,170 sq ft - Sites 3 & 17

THE BLUEBELL, 4 BED - 1,390 sq ft - Sites 4 & 18

A choice of beautiful semi-detached 2 storey homes enclosed rear gardens, tarmac driveways, paved patio areas, and full turnkey finishes all with spacious living accommodation.

Suitable for first time buyers, young professionals and families alike.

ALL SOLD OUT

- THE FOXGLOVE, 3 BED 1,170 sq ft -Sites 1 & 2
- THE BUTTERCUP, 3 BED 1,170 sq ft Sites 3 & 17
- THE BLUEBELL, 4 BED 1,390 sq ft Sites 4 & 18