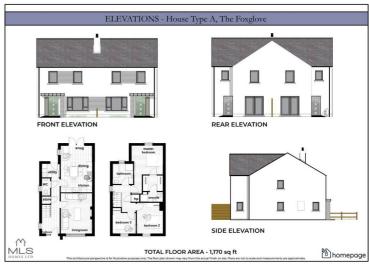

## New Development Carriage Court, Seacoast Road Limavady, BT49 OLD

SEACOAST ROAD, MAGILLIGAN

3

3

2

Carriage Court, Seacoast Road, Magilligan is an Exciting New Development of 18 Modern Luxury Homes.

THE FOXGLOVE, 3 BED - 1,170 sq ft - Sites 1 & 2

THE BUTTERCUP, 3 BED - 1,170 sq ft - Sites 3 & 17

THE BLUEBELL, 4 BED - 1,390 sq ft - Sites 4 & 18

A choice of beautiful semi-detached 2 storey homes enclosed rear gardens, tarmac driveways, paved patio areas, and full turnkey finishes all with spacious living accommodation.

Suitable for first time buyers, young professionals and families alike.

ALL SOLD OUT

- THE FOXGLOVE, 3 BED 1,170 sq ft -Sites 1 & 2
- THE BUTTERCUP, 3 BED 1,170 sq ft Sites 3 & 17
- THE BLUEBELL, 4 BED 1,390 sq ft Sites 4 & 18