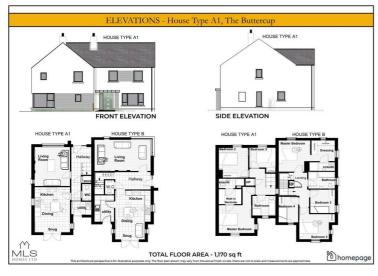

## New Development Carriage Court, Seacoast Road Limavady, BT49 OLD

SEACOAST ROAD, MAGILLIGAN

3

3

2

Carriage Court, Seacoast Road, Magilligan is an Exciting New Development of 18 Modern Luxury Homes.

THE FOXGLOVE, 3 BED - 1,170 sq ft - Sites 1 & 2

THE BUTTERCUP, 3 BED - 1,170 sq ft - Sites 3 & 17

THE BLUEBELL, 4 BED - 1,390 sq ft - Sites 4 & 18

A choice of beautiful semi-detached 2 storey homes enclosed rear gardens, tarmac driveways, paved patio areas, and full turnkey finishes all with spacious living accommodation.