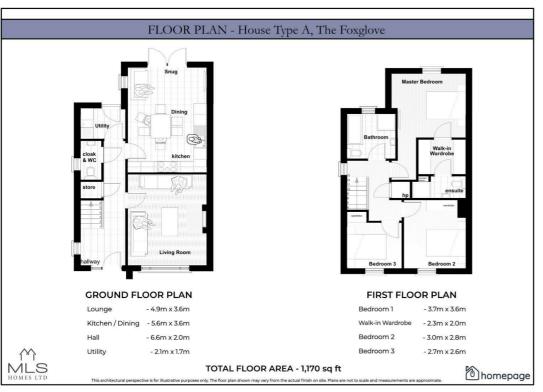

## New Development Carriage Court, Seacoast Road Limavady, BT49 OLD

SEACOAST ROAD, MAGILLIGAN

3

3

2

Carriage Court, Seacoast Road, Magilligan is an Exciting New Development of 18 Modern Luxury Homes.

THE FOXGLOVE, 3 BED - 1,170 sq ft - Sites 1 & 2

THE BUTTERCUP, 3 BED - 1,170 sq ft - Sites 3 & 17

THE BLUEBELL, 4 BED - 1,390 sq ft - Sites 4 & 18

A choice of beautiful semi-detached 2 storey homes enclosed rear gardens, tarmac driveways, paved patio areas, and full turnkey finishes all with spacious living accommodation.

Suitable for first time buyers, young professionals and families alike.

ALL SOLD OUT

- THE FOXGLOVE, 3 BED 1,170 sq ft -Sites 1 & 2
- THE BUTTERCUP, 3 BED 1,170 sq ft Sites 3 & 17
- THE BLUEBELL, 4 BED 1,390 sq ft Sites 4 & 18