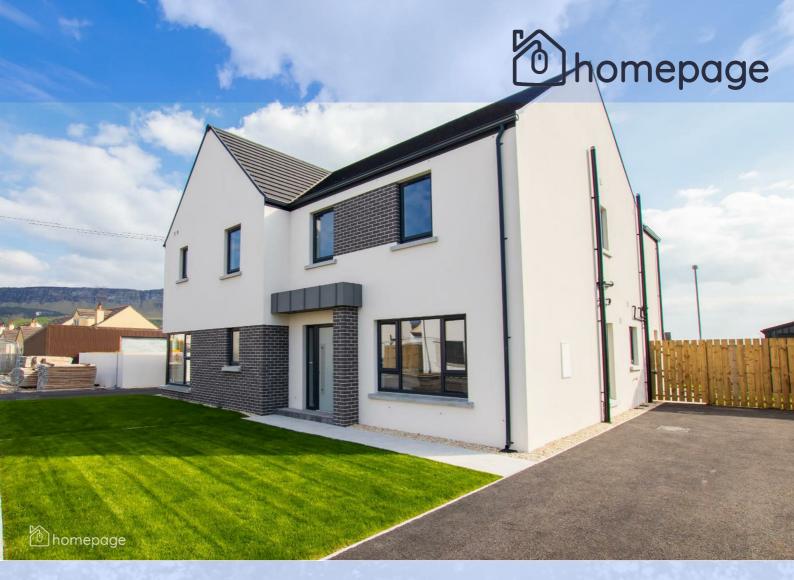

## New Development Carriage Court, Seacoast Road Limavady, BT49 OLD

SEACOAST ROAD, MAGILLIGAN

3

3

2

Carriage Court, Seacoast Road, Magilligan is an Exciting New Development of 18 Modern Luxury Homes.

THE FOXGLOVE, 3 BED - 1,170 sq ft - Sites 1 & 2

THE BUTTERCUP, 3 BED - 1,170 sq ft - Sites 3 & 17

THE BLUEBELL, 4 BED - 1,390 sq ft - Sites 4 & 18

A choice of beautiful semi-detached 2 storey homes enclosed rear gardens, tarmac driveways, paved patio areas, and full turnkey finishes all with spacious living accommodation.

Perfectly suited to family life, the development offers off street parking and secure enclosed rear gardens with countryside views overlooking the glorious Binenveagh Mountain.

Ideally situated on the Coast Road 7 miles from Limavady and 12 miles from Coleraine.

Suitable for first time buyers, young professionals and families alike.

ALL SOLD OUT

- THE FOXGLOVE, 3 BED 1,170 sq ft -Sites 1 & 2
- THE BUTTERCUP, 3 BED 1,170 sq ft Sites 3 & 17
- THE BLUEBELL, 4 BED 1,390 sq ft Sites 4 & 18