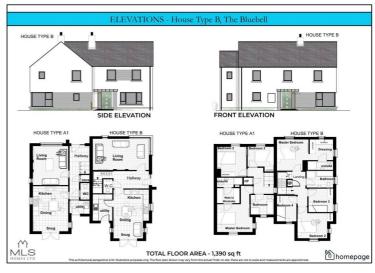

THE BUTTERCUP, 3 BED - 1,170 sq ft - Sites 3 & 17

THE BLUEBELL, 4 BED - 1,390 sq ft - Sites 4 & 18

A choice of beautiful semi-detached 2 storey homes enclosed rear gardens, tarmac driveways, paved patio areas, and full turnkey finishes all with spacious living accommodation.