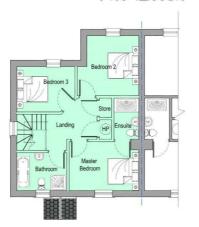

#### **First Floor Plan**

Dimensions Master Bedroom 1 Ensuite Bedroom 2 Bedroom 3 Bathroom

12' 4" x 8' 7" 4' 4" x 7' 3" 10' 8" x 10' 4" 10' 4" x 8' 1" 8' 8" x 6' 5"