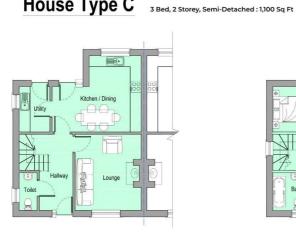

### House Type C

#### **Ground Floor Plan**

| Hallway          | 5' 9" x 13' 6"  |
|------------------|-----------------|
| Lounge           | 11' 8" x 13' 6" |
| Kitchen / Dining | 15' 9" x 13' 6" |
| Utility          | 5' 4" x 8' 1"   |
| Toilet           | 3' 1" x 6' 5"   |