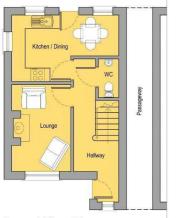

# House Type A1 3 Bed, 2 Storey, Terrace: 850 SqFt

### **Ground Floor Plan**

Dimensions
Hallway
Lounge
Kitchen / Dining
WC

6' 5" x 16' 4" 8' 5" x 12' 6" 15' 5" x 9' 5" 2' 9" x 5' 7"