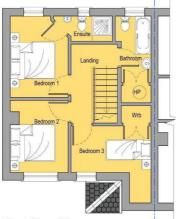

### First Floor Plan

| Bedroom 1 | 8' 4 " x 11' 8' |
|-----------|-----------------|
| Ensuite   | 7' 2" x 3' 6"   |
| Bedroom 2 | 8' 4" x 10' 4"  |
| Bedroom 3 | 11' 4" x 6' 7"  |
| Rathroom  | 5' 1" x 12' 6"  |

# House Type A1 3 Bed, 2 Storey, Terrace: 850 SqF1 First Floor Plan Dimensions Hallway 8' 5' x 16' 4' Hallway 8' 5' x 12' 6' Kitchen / Dining 15' 5' x 9' 5' Bedroom 1 8' 4' x 11' 8" Bedroom 1 8' 4' x 11' 8" Bedroom 2 8' 4' x 10' 4" Bedroom 2 8' 4' x 10' 4" Bedroom 2 8' 4' x 10' 4"