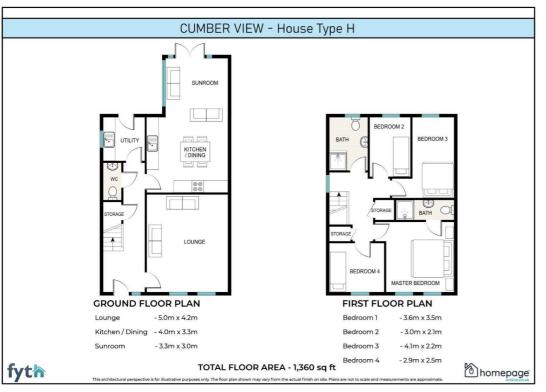

## House Type H Cumber View Claudy, BT47 4JX

4

2

2

This wonderful selection of 4 bed semi-detached homes are perfectly spread throughout the Cumber View Development.

With a wide range of high quality external and internal features such as off street parking, private rear garden, paved patio and walkways, front door lighting, built in kitchen, selection of tiling and carpets throughout, storage space, tv points in bedrooms, Cat5 internet points.