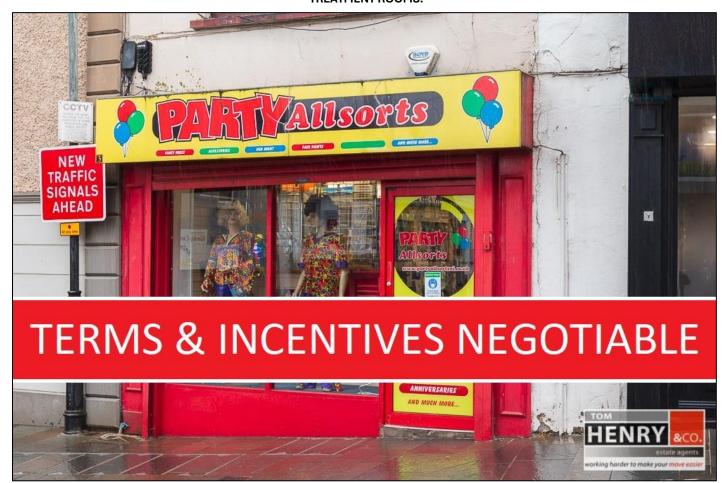

# RETAIL UNIT WITH FIRST FLOOR STORAGE IN A PRIME LOCATION

PRIME RETAIL UNIT EXTENDING TO CIRCA. 93 SQ M / 1001 SQ FT PLUS FIRST FLOOR STORAGE

BENEFITTING FROM A PROMINENT SITUATION ON THIS BUSY TOWN THOROUGHFARE, THESE PREMISES BOAST A GLAZED SHOP FRONTAGE, RETAIL SPACE, AN OFFICE, STAFF FACILITIES & GENEROUS STORAGE TO THEIR FIRST FLOOR.

# PROPERTY FEATURES...

- RETAIL UNIT EXTENDING TO CIRCA. 93 SQ M / 1001 SQ FT.
- FIRST FLOOR STORAGE EXTENDING TO A FURTHER 87 SQ M / 940 SQ FT.
- > LOCATED ON A BUSY SHOPPING STREET JUST OFF THE MARKET SQUARE.
- SIGNIFICANT PASSING TRADE.
- ➤ NEIGHBOURING OCCUPANTS INCLUDE FASHION RETAILERS/ CAFES / BARBERS / PROFESSIONAL OFFICES.
- CLOSE TO TOWN CENTRE PARKING.
- > STAFF TOILET & KITCHEN.
- > ELECTRIC ROLLER SHUTTER.
- WOULD BE IDEAL FOR A NUMBER OF POTENTIAL USES.