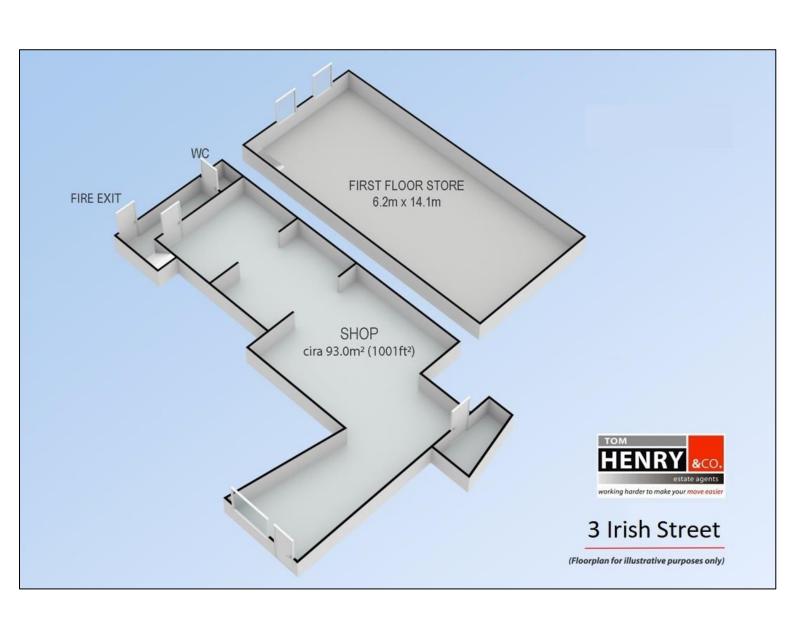

# PROPERTY FEATURES...

- RETAIL UNIT EXTENDING TO CIRCA. 93 SQ M / 1001 SQ FT.
- FIRST FLOOR STORAGE EXTENDING TO A FURTHER 87 SQ M / 940 SQ FT.
- > LOCATED ON A BUSY SHOPPING STREET JUST OFF THE MARKET SQUARE.
- SIGNIFICANT PASSING TRADE.
- ➤ NEIGHBOURING OCCUPANTS INCLUDE FASHION RETAILERS/ CAFES / BARBERS / PROFESSIONAL OFFICES.
- CLOSE TO TOWN CENTRE PARKING.
- > STAFF TOILET & KITCHEN.
- > ELECTRIC ROLLER SHUTTER.
- WOULD BE IDEAL FOR A NUMBER OF POTENTIAL USES.

### **ACCOMMODATION IN BRIEF:**

#### **RETAIL AREA:**

GLAZED SHOP FRONT WITH GLAZED DOOR. ELECTRIC ROLLER SHUTTER. CARPET TO FLOOR / SUSPENDED CEILING. SALES COUNTER. RAISED OFFICE AREA. STEP TO UPPER RETAIL SPACE.

KITCHEN / GENERAL STORE AREA:

STAFF TOILET:

W.C. WASH HAND BASIN.

#### **FIRST FLOOR:**

STORAGE:

#### FLOOR PLANS FOR I.D. PURPOSES ONLY.