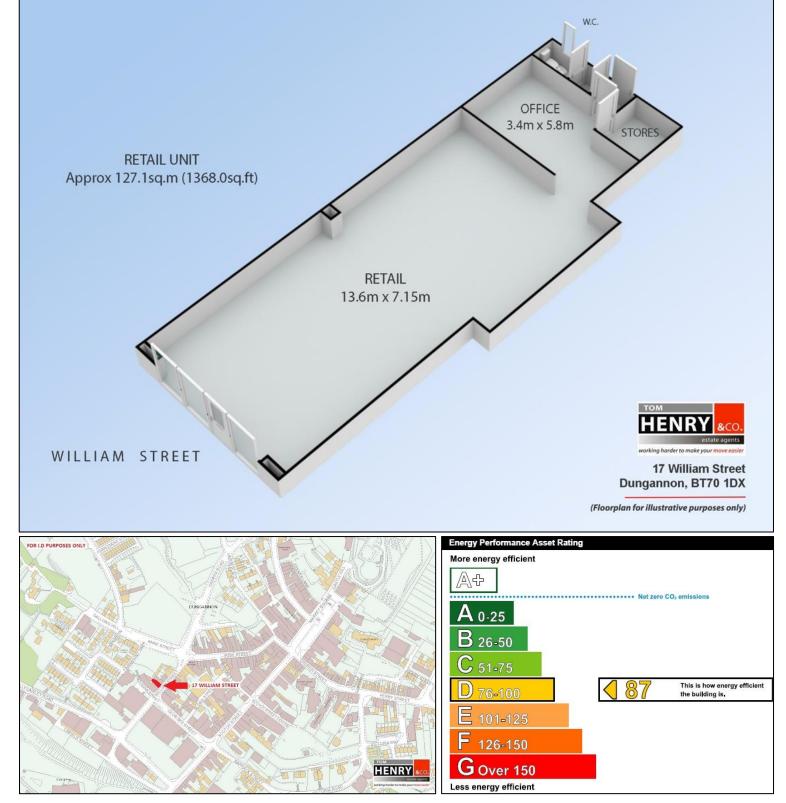

)"

# <mark>GUIDE RENT:</mark> £400 PER MONTH <mark>RATES:</mark> APPROX. £4500 PER ANNUM

**PROPERTY FEATURES & ACCOMMODATION IN BRIEF OVERLEAF...** 

TO LET

**DUNGANNON** 

**CO. TYRONE** 

**BT70 1DX** 

**17 WILLIAM STREET** 

www.tomhenryandco.com

# **PROPERTY FEATURES...**

- > PROMINENT TOWN LOCATION WITH SIGNIFICANT PASSING TRADE.
- CIRCA. 125 SQ M / 1345 SQ FT.
- ➢ FORMERLY UTILISED AS A HOT FOOD OUTLET.
- ➤ CONVENIENT TO CAR PARKING.
- ➢ SHUTTERED FRONT.
- ➢ GLASS DISPLAY WINDOW.
- ➤ TILED FLOOR.
- ➤ STAFF TOILETS.
- SUITABLE FOR MANY POTENTIAL USES (S.T.P.P.).
- ➤ TERMS & INCENTIVES NEGOTIABLE.



#### **ACCOMMODATION IN BRIEF...**

MAIN SHOP: SUSPENDED CEILING.

OFFICE / FORMER FOOD PREP AREA:

STAFF TOILETS + STORE:

DOOR TO REAR:

#### FLOORPLANS FOR I.D. PURPOSES ONLY.





# Thinking of selling or renting your home?



#### Want to know what your property is worth?

- > Free no obligation pre sale/ pre let valuation.
- > Market leading sales record.
- > Competitive sales & rental rates.
- > RICS member firm.
- > Professional & efficient service.
- > Over 100 years local combined experience.

SALES / LETTINGS / MANAGEMENT / VALUATIONS / MORTGAGE ADVICE

N.B.

Tom Henry & Company Limited gives notice to anyone who may read these particulars as follows. These particulars do not constitute any part of an offer or contract. Any intending purchasers or lessees must satisfy themselves by inspection or otherwise to the correctness of each of the statements contained in these particulars. We cannot guarantee the accuracy or description of any dimensions, texts or p