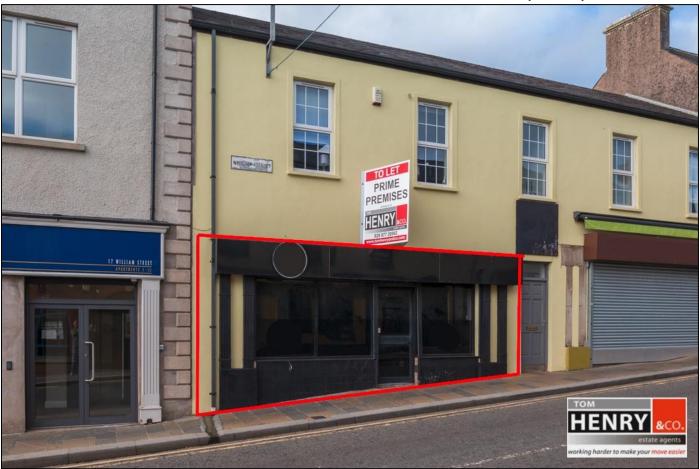

### working harder to make your move easier

26 Church Street, Dungannon, Co.Tyrone, N. Ireland BT71 6AB

T: (028) 8772 6992 F: (028) 8772 6460 E: tom@tomhenryandco.com

PROMINENT UNIT TO LET

FORMERLY UTILISED AS A HOT FOOD TAKE-AWAY THIS SPACIOUS SHOP UNIT (CIRCA. 125 SQ M – 1350 SQ FT) IS LOCATED ON A PROMINENT POSITION WITH A HIGH VOLUME OF PASSING TRADE IN AN AREA POPULAR WITH A VARIETY OF OCCUPIERS.

# <mark>GUIDE RENT:</mark> £400 PER MONTH <mark>RATES:</mark> APPROX. £4500 PER ANNUM

**PROPERTY FEATURES & ACCOMMODATION IN BRIEF OVERLEAF...** 

TO LET

**DUNGANNON** 

**CO. TYRONE** 

**BT70 1DX** 

**17 WILLIAM STREET** 

# **PROPERTY FEATURES...**

- > PROMINENT TOWN LOCATION WITH SIGNIFICANT PASSING TRADE.
- CIRCA. 125 SQ M / 1345 SQ FT.
- ➢ FORMERLY UTILISED AS A HOT FOOD OUTLET.
- ➤ CONVENIENT TO CAR PARKING.
- ➢ SHUTTERED FRONT.
- ➢ GLASS DISPLAY WINDOW.
- ➤ TILED FLOOR.
- ➤ STAFF TOILETS.
- SUITABLE FOR MANY POTENTIAL USES (S.T.P.P.).
- ➤ TERMS & INCENTIVES NEGOTIABLE.