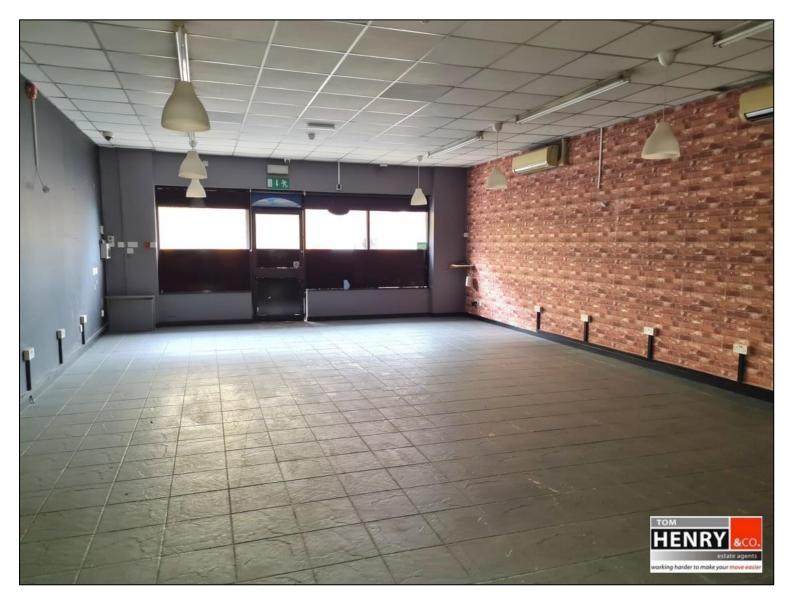

#### **ACCOMMODATION IN BRIEF...**

MAIN SHOP: SUSPENDED CEILING.

OFFICE / FORMER FOOD PREP AREA:

STAFF TOILETS + STORE:

DOOR TO REAR: