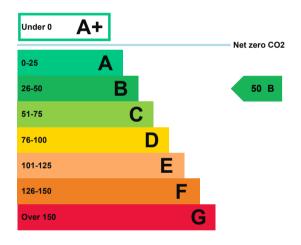

### **Energy rating and score**

This property's current energy rating is B.

Properties get a rating from A+ (best) to G (worst) and a score.

The better the rating and score, the lower your property's carbon emissions are likely to be.

## How this property compares to others

Properties similar to this one could have ratings:

If newly built

18 A

If typical of the existing stock

48 B