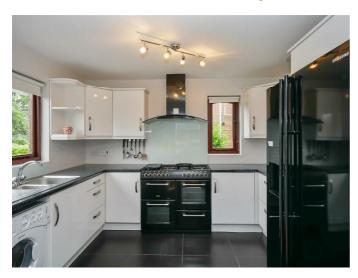

## **Modern Fitted Kitchen 11'0 x 9'7 (3.35m x 2.92m)**

Full range of high and low level units, glazed display u nits, single drainer 1 1/4 bowl sink unit, with mixer taps, range style cooker with 7 ring gas hob, plumbed for washing machine, plumbed for American Style fridge freezer. Housing Worcester gas boiler.