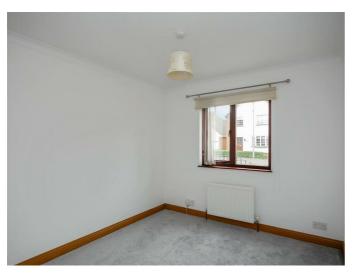

# Bedroom Two 10'0 x 9'0 (3.05m x 2.74m)

**White Bathroom Suite** 

Comprising panelled bath with mixer taps and hand shower, pedestal wash hand basin, low flush w.c Fully tiled walls. Tiled flooring. Heated chrome towel rail.