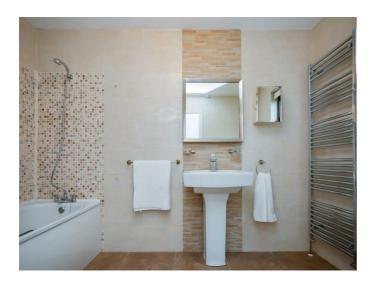

# Bedroom Two 10'0 x 9'0 (3.05m x 2.74m)

**White Bathroom Suite** 

Comprising panelled bath with mixer taps and hand shower, pedestal wash hand basin, low flush w.c Fully tiled walls. Tiled flooring. Heated chrome towel rail.