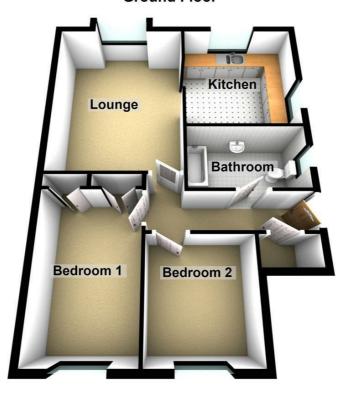

ed for washing machine, plumbed for American Style fridge freezer. Housing Worcester gas boiler.

## Bedroom One 11'0 x 9'7 (3.35m x 2.92m)



Built-in bedroom furniture.



# Bedroom Two 10'0 x 9'0 (3.05m x 2.74m)



**White Bathroom Suite** 



Comprising panelled bath with mixer taps and hand shower, pedestal wash hand basin, low flush w.c Fully tiled walls. Tiled flooring. Heated chrome towel rail.



### **Outside**



Designated and communal parking spaces to front. Communal patio and gardens laid in lawn, bordered by mature hedging. trees and shrubs.

# **Management Company**

Flat Management Services 1St Floor Studio 2 Strand Studios, 150 Holwood Road, Glenariffe BT4 1NY

£162.50 per quarter. Ground and external maintenance with buildings insurance included.

### **Ground Floor**



## **Area Map**



These particulars, whilst believed to be accurate are set out as a general outline only for guidance and do not constitute any part of an offer or contract. Intending purchasers should not rely on them as statements of representation of fact, but must satisfy themselves by inspection or otherwise as to their accuracy. No person in this firms employment has the authority to make or give any representation or warranty in respect of the property.

#### ULSTER PROPERTY SALES.CO.UK

**RENTAL DIVISION** 028 9070 1000