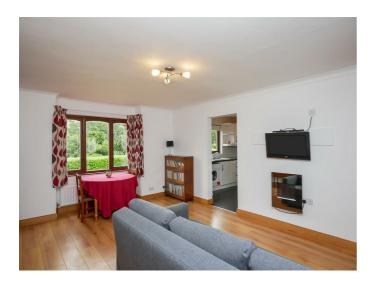

# **Entrance**

Pvc side door to entrance hall. Built in storage. Laminate flooring.

Lounge 16'0 x 12'5 (4.88m x 3.78m)

Laminate flooring. Lovely views.