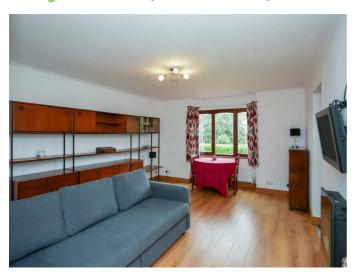

# **Entrance**

Pvc side door to entrance hall. Built in storage. Laminate flooring.

Lounge 16'0 x 12'5 (4.88m x 3.78m)

Laminate flooring. Lovely views.