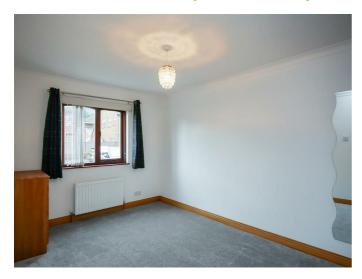

# **Entrance**

Pvc side door to entrance hall. Built in storage. Laminate flooring.

Lounge 16'0 x 12'5 (4.88m x 3.78m)

Laminate flooring. Lovely views.