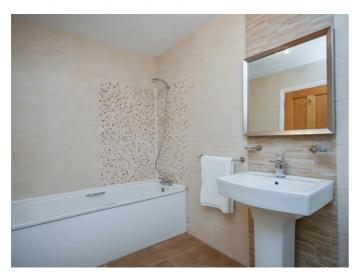

# Bedroom Two 10'0 x 9'0 (3.05m x 2.74m)

**White Bathroom Suite** 

Comprising panelled bath with mixer taps and hand shower, pedestal wash hand basin, low flush w.c Fully tiled walls. Tiled flooring. Heated chrome towel rail.