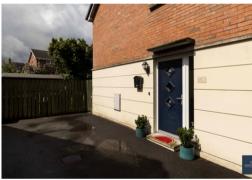

#### **ENTRANCE HALL**

Composite door with ornate glazing, leading to hallway. Tiled floor. Double panel radiator.

#### **FRONT**

Garden laid in lawn to front. Generous tarmac driveway to side providing excellent parking.