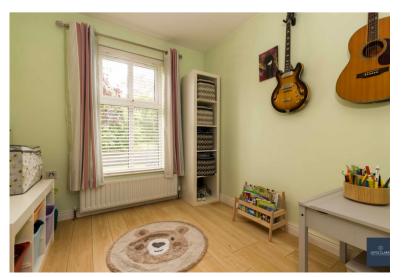

## **BEDROOM TWO**

3.64m x 3.08m (11' 11" x 10' 1")

Front aspect double bedroom. Double panel radiator.

## **BEDROOM THREE**

3.15m x 2.92m (10' 4" x 9' 7")

Front aspect double bedroom. Single panel radiator.