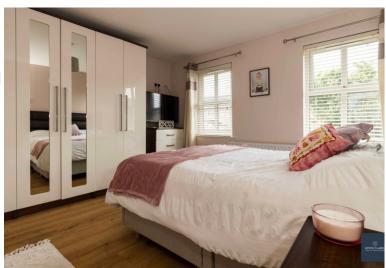

#### MASTER BEDROOM

369m x 3.76m (1210' 8" x 12' 4")

Rear aspect double bedroom. Double panel radiator. Laminate flooring. Thermostat.