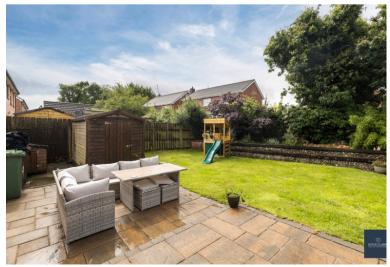

## **REAR**

Great sized gardens to the rear laid in lawn with mature shrubs and trees. Feature raised flowerbeds. Extensive tiled patio area ideal for entertaining. Outside tap. Access gate to side.