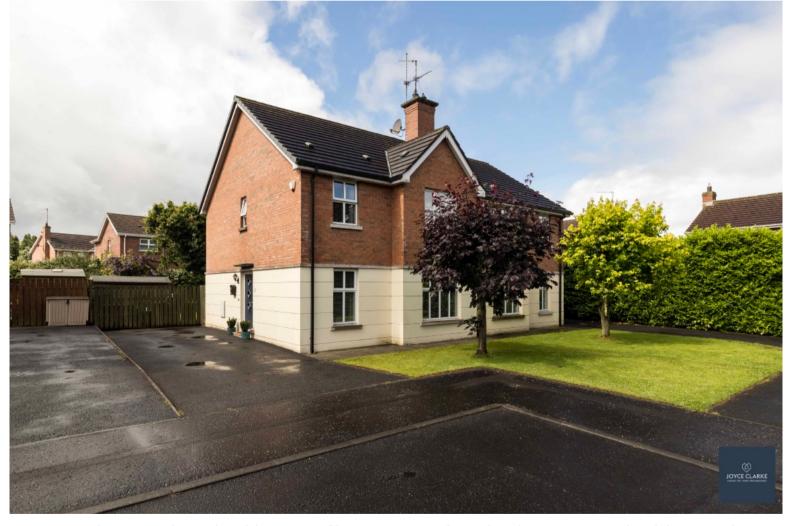

# **FOR SALE**

9 Annesborough Mews Lurgan BT67 9HJ

| Bedroom   | 3 |
|-----------|---|
| Reception | 2 |
| Bathroom  | 3 |

Superb semi detached home offering up to four bedrooms in a highly sought after location

We are delighted to bring 9 Annesborough Mews, Lurgan to the sales market! Tucked away in a quiet cul de sac, in a highly sought after area, we know this beautifully maintained home is going to tick all the boxes for you. This T shaped semi detached property offers a flexible layout with three double bedrooms to the first floor <master with en suite>, and a potential fourth bedroom on the ground floor which could also be used as a snug or office. A fully tiled family bathroom has a corner bath with shower over. Relax in the spacious living room with feature wall mounted fireplace, and cook up a storm in the well laid out kitchen dining complete with a fantastic range of branded integrated appliances. There is a utility and WC to complete downstairs. Number 9 has a great garden to the rear with excellent privacy, and offers plenty of room for extending the property without compromising garden space. There is an extensive paved patio area ideal for entertaining. A tarmac driveway sits to the side providing ample parking. Early viewing comes highly recommended!

#### **FRONT**

Garden laid in lawn to front. Generous tarmac driveway to side providing excellent parking.