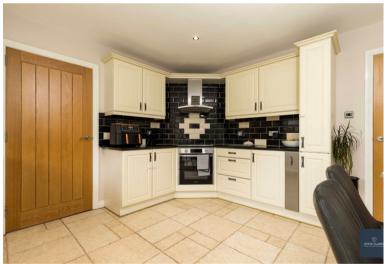

### KITCHEN DINING

3.66m x 4.46m (12' 0" x 14' 8")

Range of high and low level units, granite counter top. Integrated appliances, Samsung oven, four ring NEFF ceramic hob with stainless steel extractor over. NEFF dishwasher. Belfast style sink with mixer tap. Tiled floor part tile walls. Double panel radiator. Recessed lighting. French doors to garden.