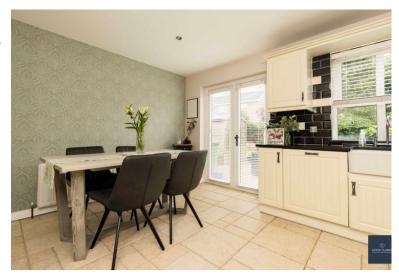

### KITCHEN DINING

3.66m x 4.46m (12' 0" x 14' 8")

Range of high and low level units, granite counter top. Integrated appliances, Samsung oven, four ring NEFF ceramic hob with stainless steel extractor over. NEFF dishwasher. Belfast style sink with mixer tap. Tiled floor part tile walls. Double panel radiator. Recessed lighting. French doors to garden.