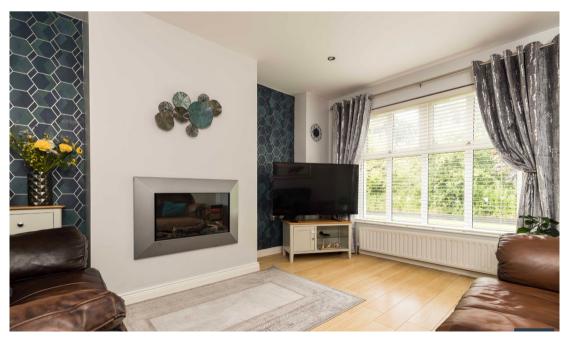

#### LIVING ROOM

3.56m x 4.20m (11' 8" x 13' 9")

Wall mounted feature fireplace. Recessed lighting. Double panel radiator. Laminate flooring. TV point.