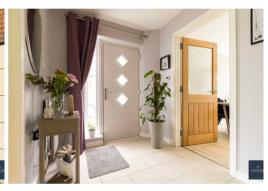

#### **ENTRANCE HALL**

Composite door with ornate glazing, leading to hallway. Tiled floor. Double panel radiator.