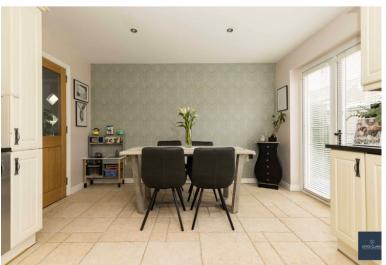

### KITCHEN DINING

3.66m x 4.46m (12' 0" x 14' 8")

Range of high and low level units, granite counter top. Integrated appliances, Samsung oven, four ring NEFF ceramic hob with stainless steel extractor over. NEFF dishwasher. Belfast style sink with mixer tap. Tiled floor part tile walls. Double panel radiator. Recessed lighting. French doors to garden.