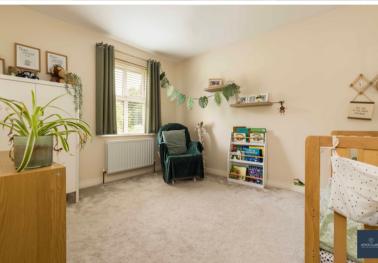

#### **SNUG**

2.53m x 2.41m (8' 4" x 7' 11")

Laminate flooring. Double panel radiator.