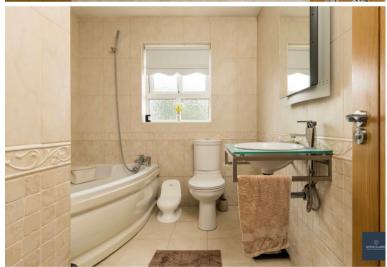

## **FAMILY BATHROOM**

2.21m x 2.60m (7' 3" x 8' 6") (MAX)

Fully tiled suite. Corner bath with mixer tap and shower attachment. Dual flush WC. Floating sink with mixer tap. Heated towel rail. Recessed lighting. Extractor fan.