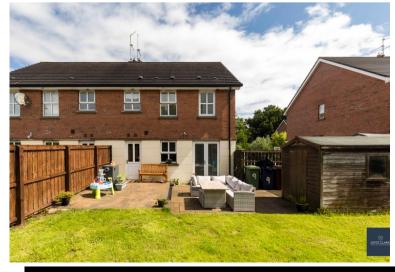

## **REAR**

Great sized gardens to the rear laid in lawn with mature shrubs and trees. Feature raised flowerbeds. Extensive tiled patio area ideal for entertaining. Outside tap. Access gate to side.