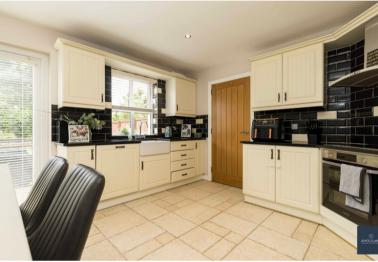

### KITCHEN DINING

3.66m x 4.46m (12' 0" x 14' 8")

Range of high and low level units, granite counter top. Integrated appliances, Samsung oven, four ring NEFF ceramic hob with stainless steel extractor over. NEFF dishwasher. Belfast style sink with mixer tap. Tiled floor part tile walls. Double panel radiator. Recessed lighting. French doors to garden.