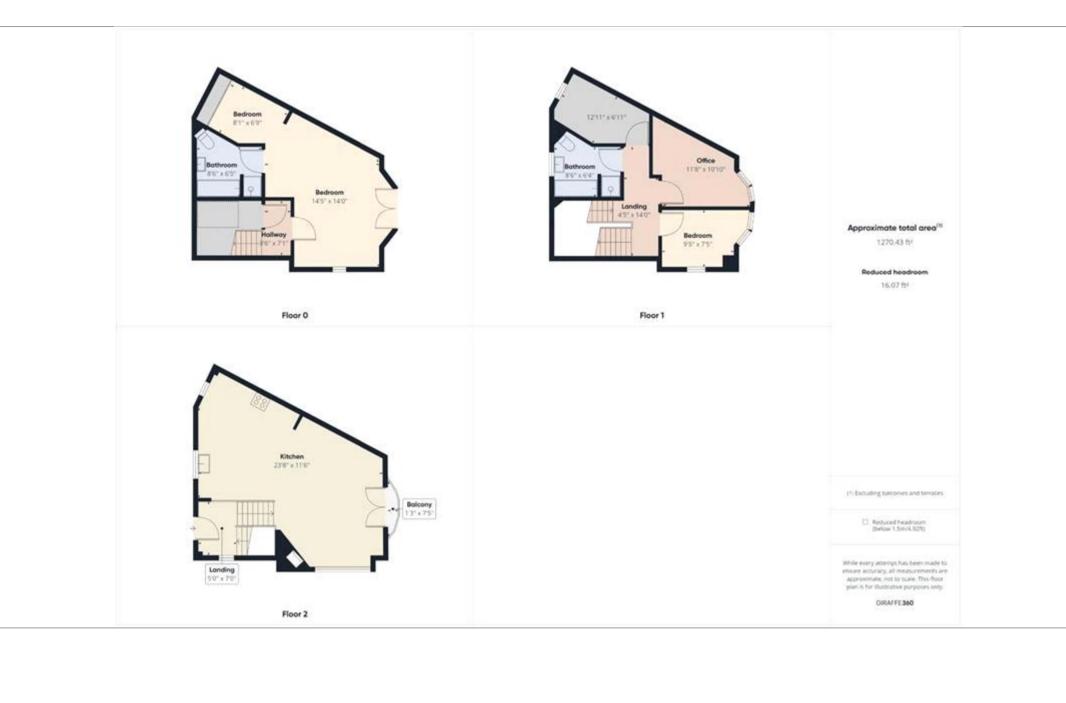

## **Description**

Step inside and prepare to be captivated by the charming blend of modern elegance and cosy comfort. The well appointed kitchen with sleek countertops, modern appliances and ample storage perfect for a family. You will find four generously sized bedrooms on the lower floors of the property with the ground floor master suite with bathroom and private balcony. There is an attic in the property with an automatic folding staircase, with floor and light providing extra storage.