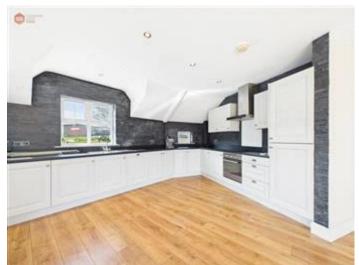

## **Description**

Step inside and prepare to be captivated by the charming blend of modern elegance and cosy comfort. The well appointed kitchen with sleek countertops, modern appliances and ample storage perfect for a family. You will find four generously sized bedrooms on the lower floors of the property with the ground floor master suite with bathroom and private balcony. There is an attic in the property with an automatic folding staircase, with floor and light providing extra storage.