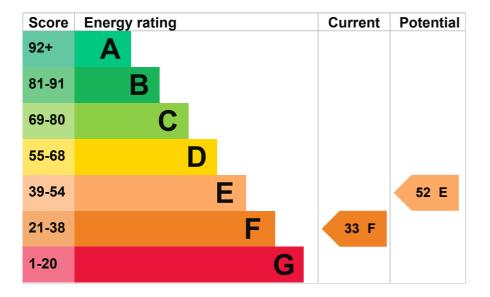

## **Energy rating and score**

This property's energy rating is F. It has the potential to be E.

See how to improve this property's energy efficiency.

The graph shows this property's current and potential energy rating.

Properties get a rating from A (best) to G (worst) and a score. The better the rating and score, the lower your energy bills are likely to be.

For properties in Northern Ireland:

- the average energy rating is D
- the average energy score is 60