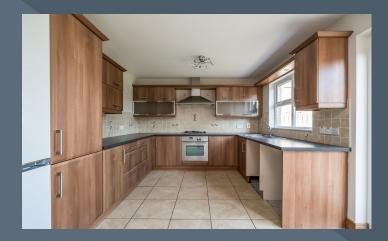

## Features:-

- Handsome detached residence
- Bright and spacious entrance hallway with spindled staircase to the first floor accommodation
- Downstairs cloak room with WC and wash hand basin
- Elegant living room with a walk in bay window and an attractive inset cast iron stove
- Open plan kitchen with dining room and double doors to the rear garden
- Modern fitted high and low level cabinetry including space for a washing machine and space for a dishwasher, built in oven and inset hob and extractor fan above, integrated fridge/freezer, part tiled walls
- Three bedrooms, spacious master bedroom with ensuite shower room
- Bathroom with a modern and stylish white suite including a bath, WC, wash hand basin and shower cubicle
- Tarmac driveway to the side
- Neat gardens to the front and rear with a brick paved patio at the rear
- Oil fired central heating
- PVC double glazed windows
- Attractive wooden floor to the hallway and living room
- Pine panelled interior doors