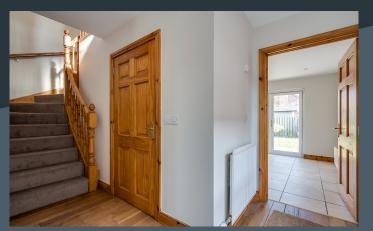

## Features:-

- Handsome detached residence
- Bright and spacious entrance hallway with spindled staircase to the first floor accommodation
- Downstairs cloak room with WC and wash hand basin
- Elegant living room with a walk in bay window and an attractive inset cast iron stove
- Open plan kitchen with dining room and double doors to the rear garden
- Modern fitted high and low level cabinetry including space for a washing machine and space for a dishwasher, built in oven and inset hob and extractor fan above, integrated fridge/freezer, part tiled walls
- Three bedrooms, spacious master bedroom with ensuite shower room
- Bathroom with a modern and stylish white suite including a bath, WC, wash hand basin and shower cubicle
- Tarmac driveway to the side
- Neat gardens to the front and rear with a brick paved patio at the rear
- Oil fired central heating
- PVC double glazed windows
- Attractive wooden floor to the hallway and living room
- Pine panelled interior doors