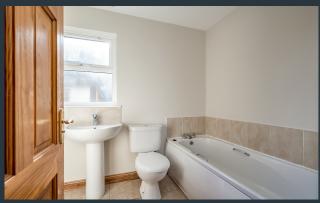

## Features:-

- Handsome detached residence
- Bright and spacious entrance hallway with spindled staircase to the first floor accommodation
- Downstairs cloak room with WC and wash hand basin
- Elegant living room with a walk in bay window and an attractive inset cast iron stove
- Open plan kitchen with dining room and double doors to the rear garden
- Modern fitted high and low level cabinetry including space for a washing machine and space for a dishwasher, built in oven and inset hob and extractor fan above, integrated fridge/freezer, part tiled walls
- Three bedrooms, spacious master bedroom with ensuite shower room
- Bathroom with a modern and stylish white suite including a bath, WC, wash hand basin and shower cubicle
- Tarmac driveway to the side
- Neat gardens to the front and rear with a brick paved patio at the rear
- Oil fired central heating
- PVC double glazed windows
- Attractive wooden floor to the hallway and living room
- Pine panelled interior doors