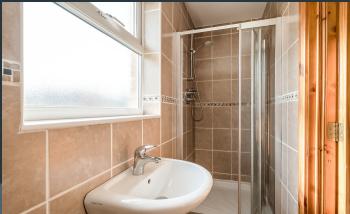

## Features:-

- Handsome detached residence
- Bright and spacious entrance hallway with spindled staircase to the first floor accommodation
- Downstairs cloak room with WC and wash hand basin
- Elegant living room with a walk in bay window and an attractive inset cast iron stove
- Open plan kitchen with dining room and double doors to the rear garden
- Modern fitted high and low level cabinetry including space for a washing machine and space for a dishwasher, built in oven and inset hob and extractor fan above, integrated fridge/freezer, part tiled walls
- Three bedrooms, spacious master bedroom with ensuite shower room
- Bathroom with a modern and stylish white suite including a bath, WC, wash hand basin and shower cubicle
- Tarmac driveway to the side
- Neat gardens to the front and rear with a brick paved patio at the rear
- Oil fired central heating
- PVC double glazed windows
- Attractive wooden floor to the hallway and living room
- Pine panelled interior doors