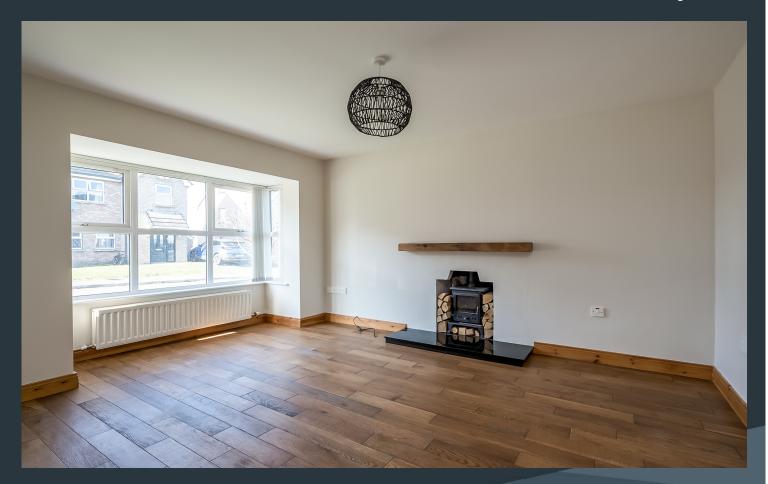

## Features:-

- Handsome detached residence
- Bright and spacious entrance hallway with spindled staircase to the first floor accommodation
- Downstairs cloak room with WC and wash hand basin
- Elegant living room with a walk in bay window and an attractive inset cast iron stove
- Open plan kitchen with dining room and double doors to the rear garden
- Modern fitted high and low level cabinetry including space for a washing machine and space for a dishwasher, built in oven and inset hob and extractor fan above, integrated fridge/freezer, part tiled walls
- Three bedrooms, spacious master bedroom with ensuite shower room
- Bathroom with a modern and stylish white suite including a bath, WC, wash hand basin and shower cubicle
- Tarmac driveway to the side
- Neat gardens to the front and rear with a brick paved patio at the rear
- Oil fired central heating
- PVC double glazed windows
- Attractive wooden floor to the hallway and living room
- Pine panelled interior doors