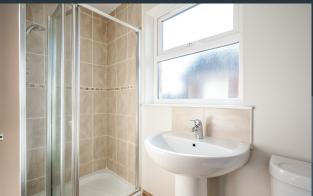

## Features:-

- Handsome detached residence
- Bright and spacious entrance hallway with spindled staircase to the first floor accommodation
- Downstairs cloak room with WC and wash hand basin
- Elegant living room with a walk in bay window and an attractive inset cast iron stove
- Open plan kitchen with dining room and double doors to the rear garden
- Modern fitted high and low level cabinetry including space for a washing machine and space for a dishwasher, built in oven and inset hob and extractor fan above, integrated fridge/freezer, part tiled walls
- Three bedrooms, spacious master bedroom with ensuite shower room
- Bathroom with a modern and stylish white suite including a bath, WC, wash hand basin and shower cubicle
- Tarmac driveway to the side
- Neat gardens to the front and rear with a brick paved patio at the rear
- Oil fired central heating
- PVC double glazed windows
- Attractive wooden floor to the hallway and living room
- Pine panelled interior doors