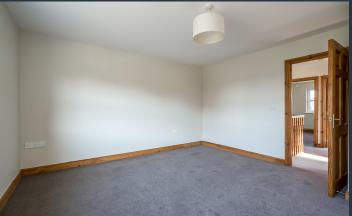

## Features:-

- Handsome detached residence
- Bright and spacious entrance hallway with spindled staircase to the first floor accommodation
- Downstairs cloak room with WC and wash hand basin
- Elegant living room with a walk in bay window and an attractive inset cast iron stove
- Open plan kitchen with dining room and double doors to the rear garden
- Modern fitted high and low level cabinetry including space for a washing machine and space for a dishwasher, built in oven and inset hob and extractor fan above, integrated fridge/freezer, part tiled walls
- Three bedrooms, spacious master bedroom with ensuite shower room
- Bathroom with a modern and stylish white suite including a bath, WC, wash hand basin and shower cubicle
- Tarmac driveway to the side
- Neat gardens to the front and rear with a brick paved patio at the rear
- Oil fired central heating
- PVC double glazed windows
- Attractive wooden floor to the hallway and living room
- Pine panelled interior doors