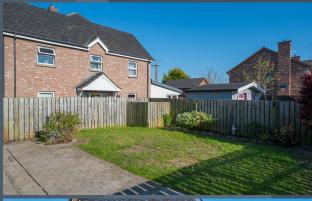

## Features:-

- Handsome detached residence
- Bright and spacious entrance hallway with spindled staircase to the first floor accommodation
- Downstairs cloak room with WC and wash hand basin
- Elegant living room with a walk in bay window and an attractive inset cast iron stove
- Open plan kitchen with dining room and double doors to the rear garden
- Modern fitted high and low level cabinetry including space for a washing machine and space for a dishwasher, built in oven and inset hob and extractor fan above, integrated fridge/freezer, part tiled walls
- Three bedrooms, spacious master bedroom with ensuite shower room
- Bathroom with a modern and stylish white suite including a bath, WC, wash hand basin and shower cubicle
- Tarmac driveway to the side
- Neat gardens to the front and rear with a brick paved patio at the rear
- Oil fired central heating
- PVC double glazed windows
- Attractive wooden floor to the hallway and living room
- Pine panelled interior doors