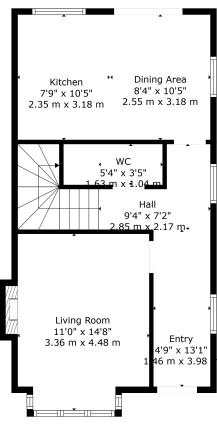

## 17 BROOMHILL

Magheralin BT67 OUL

Offers around **£199,950** 

39-54

Floor 1

TOTAL: 1015 sq. ft, 94 m2 FLOOR 1: 516 sq. ft, 48 m2, FLOOR 2: 499 sq. ft, 46 m2 EXCLUDED AREAS: FIREPLACE: 5 sq. ft, 0 m2

Sizes And Dimensions Are Approximate. Actual May Vary.

## Features:-

- Handsome detached residence
- Bright and spacious entrance hallway with spindled staircase to the first floor accommodation
- Downstairs cloak room with WC and wash hand basin
- Elegant living room with a walk in bay window and an attractive inset cast iron stove
- Open plan kitchen with dining room and double doors to the rear garden
- Modern fitted high and low level cabinetry including space for a washing machine and space for a dishwasher, built in oven and inset hob and extractor fan above, integrated fridge/freezer, part tiled walls
- Three bedrooms, spacious master bedroom with ensuite shower room
- Bathroom with a modern and stylish white suite including a bath, WC, wash hand basin and shower cubicle
- Tarmac driveway to the side
- Neat gardens to the front and rear with a brick paved patio at the rear
- Oil fired central heating
- PVC double glazed windows
- Attractive wooden floor to the hallway and living room
- Pine panelled interior doors