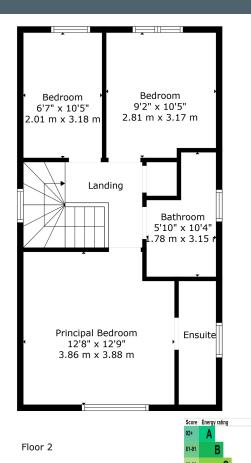

## 17 BROOMHILL

Magheralin BT67 OUL

Offers around **£199,950** 

39-54

Floor 1

TOTAL: 1015 sq. ft, 94 m2 FLOOR 1: 516 sq. ft, 48 m2, FLOOR 2: 499 sq. ft, 46 m2 EXCLUDED AREAS: FIREPLACE: 5 sq. ft, 0 m2

Sizes And Dimensions Are Approximate. Actual May Vary.

## Features:-

- Handsome detached residence
- Bright and spacious entrance hallway with spindled staircase to the first floor accommodation
- Downstairs cloak room with WC and wash hand basin
- Elegant living room with a walk in bay window and an attractive inset cast iron stove
- Open plan kitchen with dining room and double doors to the rear garden
- Modern fitted high and low level cabinetry including space for a washing machine and space for a dishwasher, built in oven and inset hob and extractor fan above, integrated fridge/freezer, part tiled walls
- Three bedrooms, spacious master bedroom with ensuite shower room
- Bathroom with a modern and stylish white suite including a bath, WC, wash hand basin and shower cubicle
- Tarmac driveway to the side
- Neat gardens to the front and rear with a brick paved patio at the rear
- Oil fired central heating
- PVC double glazed windows
- Attractive wooden floor to the hallway and living room
- Pine panelled interior doors