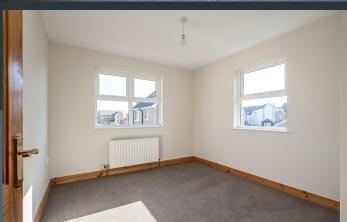

## Features:-

- Handsome detached residence
- Bright and spacious entrance hallway with spindled staircase to the first floor accommodation
- Downstairs cloak room with WC and wash hand basin
- Elegant living room with a walk in bay window and an attractive inset cast iron stove
- Open plan kitchen with dining room and double doors to the rear garden
- Modern fitted high and low level cabinetry including space for a washing machine and space for a dishwasher, built in oven and inset hob and extractor fan above, integrated fridge/freezer, part tiled walls
- Three bedrooms, spacious master bedroom with ensuite shower room
- Bathroom with a modern and stylish white suite including a bath, WC, wash hand basin and shower cubicle
- Tarmac driveway to the side
- Neat gardens to the front and rear with a brick paved patio at the rear
- Oil fired central heating
- PVC double glazed windows
- Attractive wooden floor to the hallway and living room
- Pine panelled interior doors