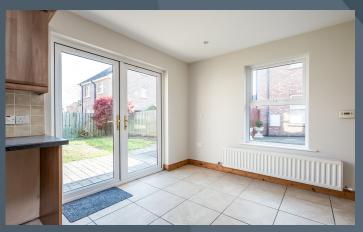

## Features:-

- Handsome detached residence
- Bright and spacious entrance hallway with spindled staircase to the first floor accommodation
- Downstairs cloak room with WC and wash hand basin
- Elegant living room with a walk in bay window and an attractive inset cast iron stove
- Open plan kitchen with dining room and double doors to the rear garden
- Modern fitted high and low level cabinetry including space for a washing machine and space for a dishwasher, built in oven and inset hob and extractor fan above, integrated fridge/freezer, part tiled walls
- Three bedrooms, spacious master bedroom with ensuite shower room
- Bathroom with a modern and stylish white suite including a bath, WC, wash hand basin and shower cubicle
- Tarmac driveway to the side
- Neat gardens to the front and rear with a brick paved patio at the rear
- Oil fired central heating
- PVC double glazed windows
- Attractive wooden floor to the hallway and living room
- Pine panelled interior doors