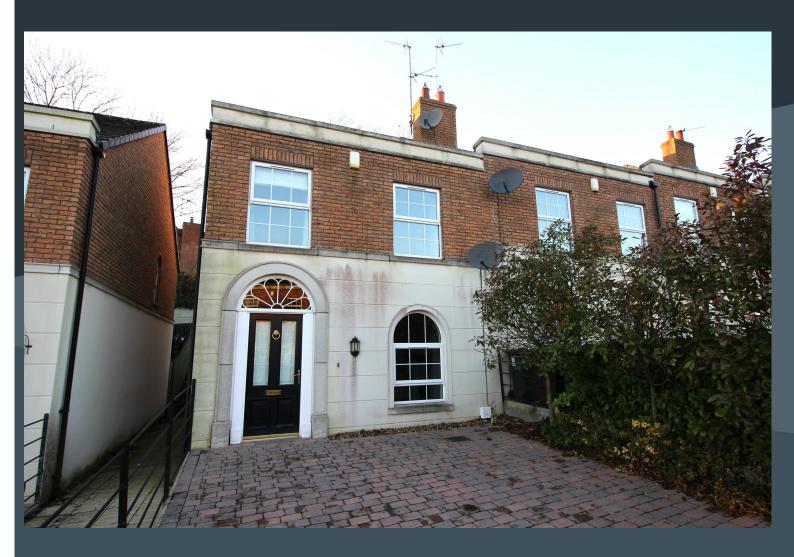

## 53 GLEBE GARDENS

Moira BT67 OTU

Offers around **£207,500** 

### 53 Glebe Gardens, Moira

#### **Description**

An elegant end of terrace town house forming part of an exclusive development of attractive homes and positioned on the edge of Moira's bustling village for all the wide variety of local amenities including eateries, supermarket, primary schools, demesne and good road networks for other provincial towns and cities. The property has a charming interior including a drawing room with feature arch window, open plan kitchen as well as three spacious bedrooms, master bedroom with ensuite. Viewing a must!

#### Features:-

- Attractive end of terraced town house
- Three spacious bedrooms, master bedroom with ensuite shower room
- Generous hallway with spindled staircase to the first floor landing with feature arch window
- Drawing room with an attractive fireplace and inset cast iron stove and feature arch window
- Open plan kitchen and dining room with fitted kitchen units including a built in oven and inset hob, Belfast sink unit.
   Double doors leading to the rear garden
- Downstairs WC with wash hand basin
- Bathroom on the first floor with a modern style suite including a bath WC and wash hand basin. Separate shower cubicle
- PVC double glazed windows
- Oil fired central heating
- Brick paved driveway to the front
- Enclosed rear garden with patio area
  and steps to the lawn area