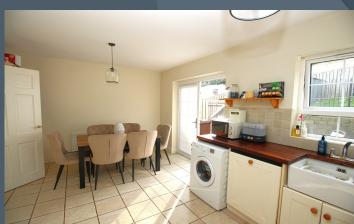

#### Features:-

- Attractive end of terraced town house
- Three spacious bedrooms, master bedroom with ensuite shower room
- Generous hallway with spindled staircase to the first floor landing with feature arch window
- Drawing room with an attractive fireplace and inset cast iron stove and feature arch window
- Open plan kitchen and dining room with fitted kitchen units including a built in oven and inset hob, Belfast sink unit.
   Double doors leading to the rear garden
- Downstairs WC with wash hand basin
- Bathroom on the first floor with a modern style suite including a bath WC and wash hand basin. Separate shower cubicle
- PVC double glazed windows
- Oil fired central heating
- Brick paved driveway to the front
- Enclosed rear garden with patio area
  and steps to the lawn area