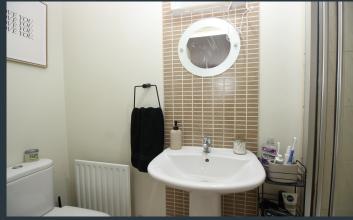

#### Features:-

- Attractive end of terraced town house
- Three spacious bedrooms, master bedroom with ensuite shower room
- Generous hallway with spindled staircase to the first floor landing with feature arch window
- Drawing room with an attractive fireplace and inset cast iron stove and feature arch window
- Open plan kitchen and dining room with fitted kitchen units including a built in oven and inset hob, Belfast sink unit.
   Double doors leading to the rear garden
- Downstairs WC with wash hand basin
- Bathroom on the first floor with a modern style suite including a bath WC and wash hand basin. Separate shower cubicle
- PVC double glazed windows
- Oil fired central heating
- Brick paved driveway to the front
- Enclosed rear garden with patio area
  and steps to the lawn area