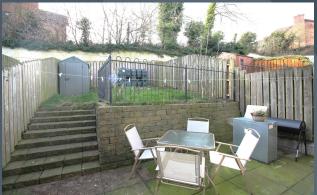

#### Features:-

- Attractive end of terraced town house
- Three spacious bedrooms, master bedroom with ensuite shower room
- Generous hallway with spindled staircase to the first floor landing with feature arch window
- Drawing room with an attractive fireplace and inset cast iron stove and feature arch window
- Open plan kitchen and dining room with fitted kitchen units including a built in oven and inset hob, Belfast sink unit.
   Double doors leading to the rear garden
- Downstairs WC with wash hand basin
- Bathroom on the first floor with a modern style suite including a bath WC and wash hand basin. Separate shower cubicle
- PVC double glazed windows
- Oil fired central heating
- Brick paved driveway to the front
- Enclosed rear garden with patio area
  and steps to the lawn area