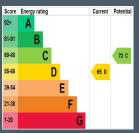

#### Features:-

- Attractive end of terraced town house
- Three spacious bedrooms, master bedroom with ensuite shower room
- Generous hallway with spindled staircase to the first floor landing with feature arch window
- Drawing room with an attractive fireplace and inset cast iron stove and feature arch window
- Open plan kitchen and dining room with fitted kitchen units including a built in oven and inset hob, Belfast sink unit.
   Double doors leading to the rear garden
- Downstairs WC with wash hand basin
- Bathroom on the first floor with a modern style suite including a bath WC and wash hand basin. Separate shower cubicle
- PVC double glazed windows
- Oil fired central heating
- Brick paved driveway to the front
- Enclosed rear garden with patio area
  and steps to the lawn area