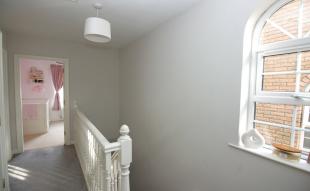

#### Features:-

- Attractive end of terraced town house
- Three spacious bedrooms, master bedroom with ensuite shower room
- Generous hallway with spindled staircase to the first floor landing with feature arch window
- Drawing room with an attractive fireplace and inset cast iron stove and feature arch window
- Open plan kitchen and dining room with fitted kitchen units including a built in oven and inset hob, Belfast sink unit.
   Double doors leading to the rear garden
- Downstairs WC with wash hand basin
- Bathroom on the first floor with a modern style suite including a bath WC and wash hand basin. Separate shower cubicle
- PVC double glazed windows
- Oil fired central heating
- Brick paved driveway to the front
- Enclosed rear garden with patio area
  and steps to the lawn area