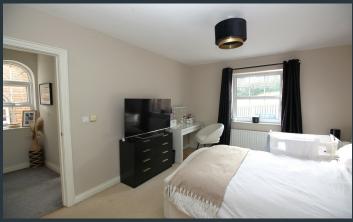

#### Features:-

- Attractive end of terraced town house
- Three spacious bedrooms, master bedroom with ensuite shower room
- Generous hallway with spindled staircase to the first floor landing with feature arch window
- Drawing room with an attractive fireplace and inset cast iron stove and feature arch window
- Open plan kitchen and dining room with fitted kitchen units including a built in oven and inset hob, Belfast sink unit.
   Double doors leading to the rear garden
- Downstairs WC with wash hand basin
- Bathroom on the first floor with a modern style suite including a bath WC and wash hand basin. Separate shower cubicle
- PVC double glazed windows
- Oil fired central heating
- Brick paved driveway to the front
- Enclosed rear garden with patio area
  and steps to the lawn area