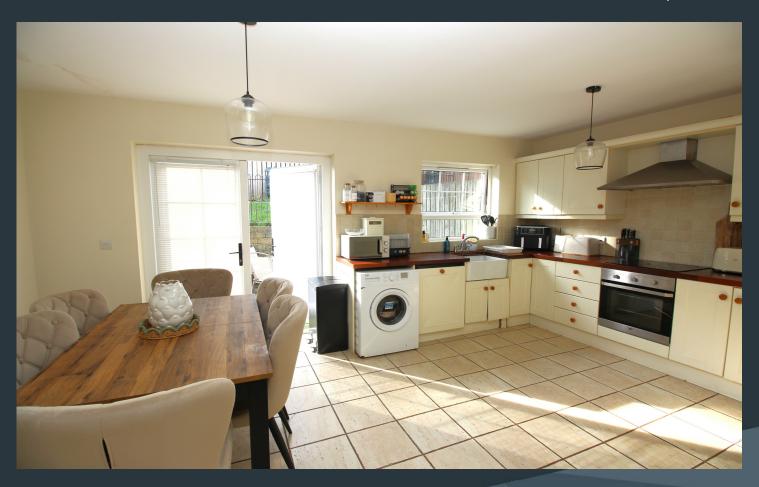

#### **Description**

An elegant end of terrace town house forming part of an exclusive development of attractive homes and positioned on the edge of Moira's bustling village for all the wide variety of local amenities including eateries, supermarket, primary schools, demesne and good road networks for other provincial towns and cities. The property has a charming interior including a drawing room with feature arch window, open plan kitchen as well as three spacious bedrooms, master bedroom with ensuite. Viewing a must!

#### Features:-

- Attractive end of terraced town house
- Three spacious bedrooms, master bedroom with ensuite shower room
- Generous hallway with spindled staircase to the first floor landing with feature arch window
- Drawing room with an attractive fireplace and inset cast iron stove and feature arch window
- Open plan kitchen and dining room with fitted kitchen units including a built in oven and inset hob, Belfast sink unit.
   Double doors leading to the rear garden
- Downstairs WC with wash hand basin
- Bathroom on the first floor with a modern style suite including a bath WC and wash hand basin. Separate shower cubicle
- PVC double glazed windows
- Oil fired central heating
- Brick paved driveway to the front
- Enclosed rear garden with patio area
  and steps to the lawn area