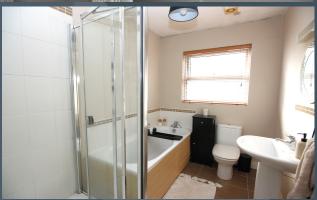

#### Features:-

- Attractive end of terraced town house
- Three spacious bedrooms, master bedroom with ensuite shower room
- Generous hallway with spindled staircase to the first floor landing with feature arch window
- Drawing room with an attractive fireplace and inset cast iron stove and feature arch window
- Open plan kitchen and dining room with fitted kitchen units including a built in oven and inset hob, Belfast sink unit.
   Double doors leading to the rear garden
- Downstairs WC with wash hand basin
- Bathroom on the first floor with a modern style suite including a bath WC and wash hand basin. Separate shower cubicle
- PVC double glazed windows
- Oil fired central heating
- Brick paved driveway to the front
- Enclosed rear garden with patio area
  and steps to the lawn area