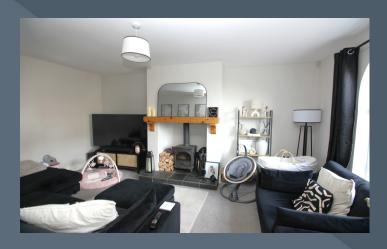

#### **Description**

An elegant end of terrace town house forming part of an exclusive development of attractive homes and positioned on the edge of Moira's bustling village for all the wide variety of local amenities including eateries, supermarket, primary schools, demesne and good road networks for other provincial towns and cities. The property has a charming interior including a drawing room with feature arch window, open plan kitchen as well as three spacious bedrooms, master bedroom with ensuite. Viewing a must!

#### Features:-

- Attractive end of terraced town house
- Three spacious bedrooms, master bedroom with ensuite shower room
- Generous hallway with spindled staircase to the first floor landing with feature arch window
- Drawing room with an attractive fireplace and inset cast iron stove and feature arch window
- Open plan kitchen and dining room with fitted kitchen units including a built in oven and inset hob, Belfast sink unit.
   Double doors leading to the rear garden
- Downstairs WC with wash hand basin
- Bathroom on the first floor with a modern style suite including a bath WC and wash hand basin. Separate shower cubicle
- PVC double glazed windows
- Oil fired central heating
- Brick paved driveway to the front
- Enclosed rear garden with patio area
  and steps to the lawn area