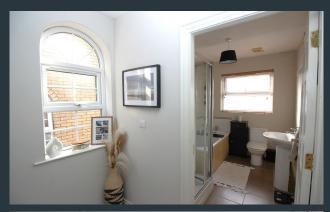

#### Features:-

- Attractive end of terraced town house
- Three spacious bedrooms, master bedroom with ensuite shower room
- Generous hallway with spindled staircase to the first floor landing with feature arch window
- Drawing room with an attractive fireplace and inset cast iron stove and feature arch window
- Open plan kitchen and dining room with fitted kitchen units including a built in oven and inset hob, Belfast sink unit.
   Double doors leading to the rear garden
- Downstairs WC with wash hand basin
- Bathroom on the first floor with a modern style suite including a bath WC and wash hand basin. Separate shower cubicle
- PVC double glazed windows
- Oil fired central heating
- Brick paved driveway to the front
- Enclosed rear garden with patio area
  and steps to the lawn area