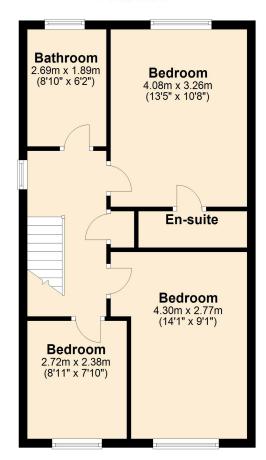

#### First Floor

Illustrations are for identification purposes only. Measurements are approximate using a laser measuring device. Plan produced using PlanUp.