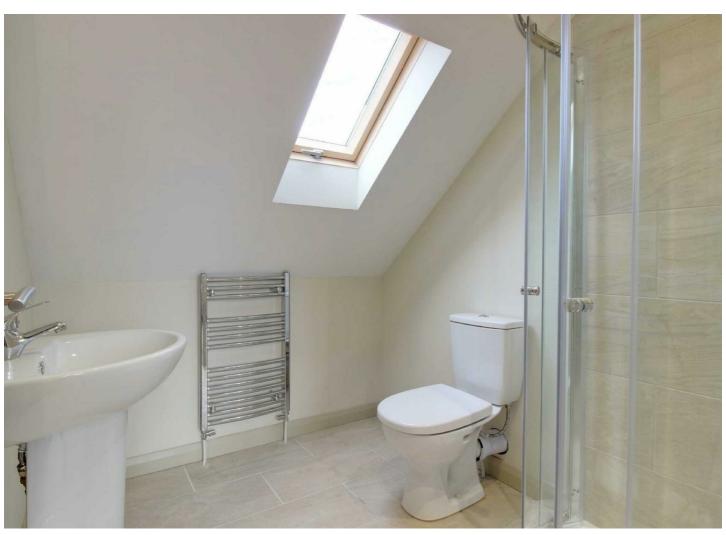

KITCHEN

PC sum available, ask agent for further details.

SANITARY WARE

Modern white sanitary ware to bathrooms, en suites (where applicable) and wcs Shower tray and enclosure to en suites PC Sum to contribute to tiling for floor and splashbacks

# **Key Features**

- · Detached Chalet Bungalow
- · Four / Five Bedrooms
- · First Floor Shower Room

- · One / Two Reception Rooms
  - · Ground Floor Bathroom
  - · Front & Rear Lawn Gardens