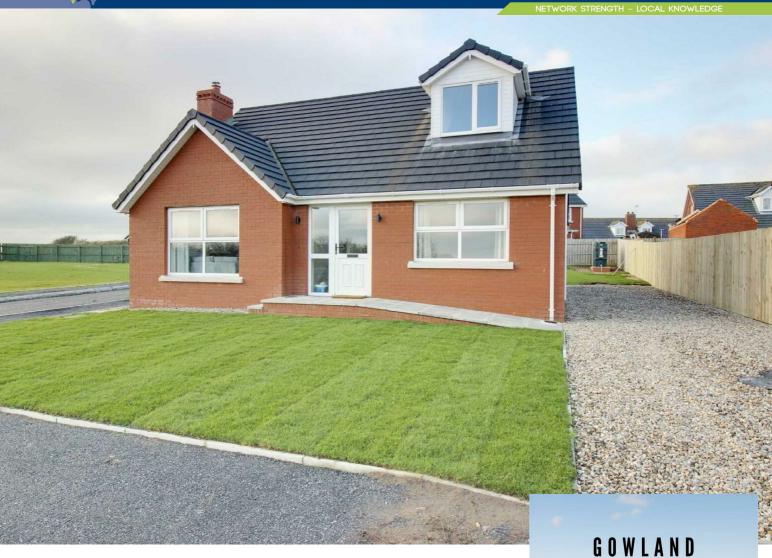

# HOUSE TYPE A, 14 GOWLAND GROVE, PORTAVOGIE, BT22

The Gowland Development in Portavogie is located on the Warnock's Road, a few hundred yards from the main Shore Road into Portavogie and as such its position affords easy access to the surrounding Peninsula Areas including Portaferry, Millisle, Donaghadee, Newtownards and for those commuting to Bangor or Belfast.

# **Key Features**

- · Detached Chalet Bungalow
- · Four / Five Bedrooms
- · First Floor Shower Room

- · One / Two Reception Rooms
  - · Ground Floor Bathroom
  - · Front & Rear Lawn Gardens