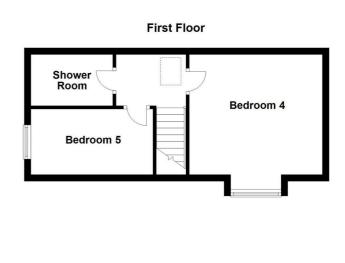

# **Key Features**

- · Detached Chalet Bungalow
- · Four / Five Bedrooms
- · First Floor Shower Room

- · One / Two Reception Rooms
  - · Ground Floor Bathroom
  - · Front & Rear Lawn Gardens

# Ritchen Bedroom 1 Bedroom 3 Lounge Bedroom 2

Whilst every attempt has been made to ensure the accuracy of the floor plan contained here, measurements of doors, windows, rooms and any other items are approximate and no responsibility is taken for any error, omission or mis-statement. This plan is for illustrative purposes only and should be used as such by any prospective purchaser. The services, systems and appliances shown have not been tested and no guarantee as to their operability or efficiency can be given. Plan produced using PlanUp.