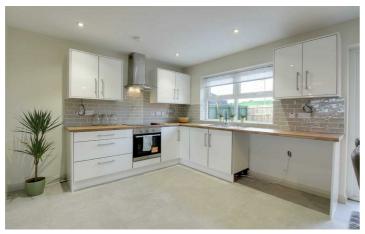

KITCHEN

PC sum available, ask agent for further details.

SANITARY WARE

Modern white sanitary ware to bathrooms, en suites (where applicable) and wcs Shower tray and enclosure to en suites PC Sum to contribute to tiling for floor and splashbacks