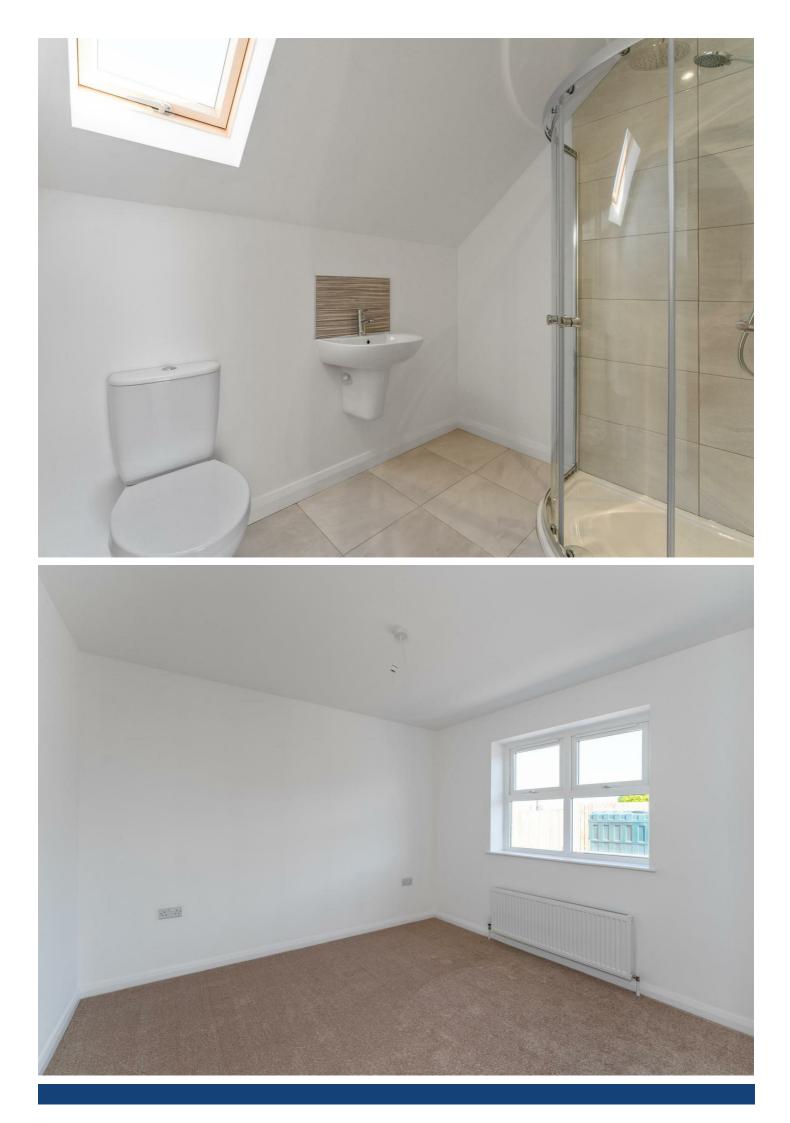

#### SANITARY WARE

Modern white sanitary ware to bathrooms, en suites (where applicable) and wcs Shower tray and enclosure to en suites PC Sum to contribute to tiling for floor and splashbacks

## Accommodation Comprises

Living Room 12'3" x 16'4"

**Kitchen** 10'9" x 19'11"

Bedroom 1 12'4" x 18'4"

**En-Suite** 6'6" x 6'7"

**Bedroom 2** 14'0" x 18'4"

**Bedroom 3 (Downstairs)** 10'7" x 9'6"

Bathroom 7'3" x 10'2"