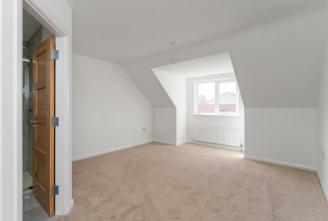

## **Key Features**

- $\cdot\,$  Detached Chalet Bungalow  $\,\cdot\,$  One / Two Reception
- Three / Four Bedrooms
- First Floor Ensuite Shower
   Room
- Adaptable Layout Circa 1300 Sq Ft
- V One / Two Receptio Rooms
  - Ground Floor Bathroom
  - Front & Rear Lawn Gardens

## Accommodation Comprises

Living Room 12'3" x 16'4"

**Kitchen** 10'9" x 19'11"

Bedroom 1 12'4" x 18'4"

**En-Suite** 6'6" x 6'7"

**Bedroom 2** 14'0" x 18'4"

**Bedroom 3 (Downstairs)** 10'7" x 9'6"

Bathroom 7'3" x 10'2"