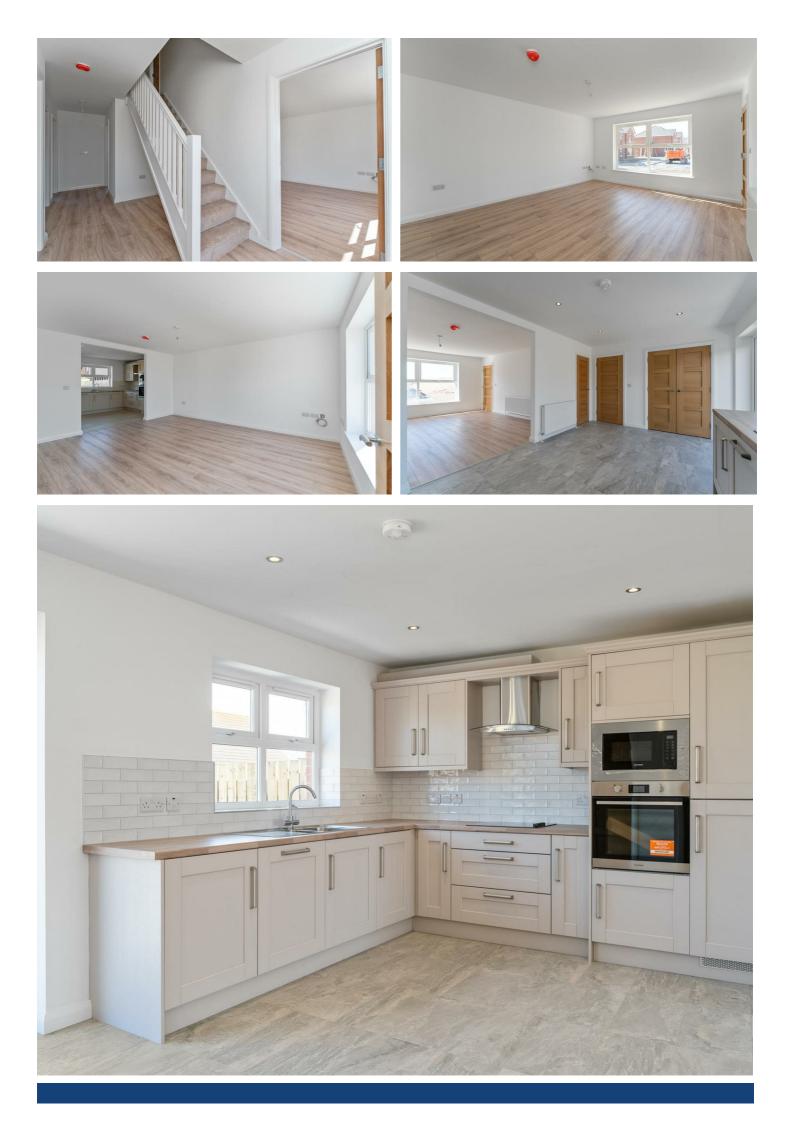

#### KITCHEN

PC sum available, ask agent for further details.

#### INTERNAL DETAILING

Pre-finished Oak internal doors with contemporary door furniture Painted skirting boards and architraves Painted balustrades and handrails to stairs Walls and ceilings painted in emulsion Recessed spotlighting in the kitchen, hall, bathroom and utility

### EXTERNAL FINISHES

Oil fired central heating Double glazed windows in uPVC frames Composite front door with 5 point locking system PVC guttering and PVC downpipes Landscaped front and rear gardens Close boarded timber fencing to rear boundaries

#### Global Homes Warranty

\* Photos are for illustration purposes only. Images are of a different house type within the same development.

\* These particulars do not constitute any part of an offer or contract. None of the statements contained in these particulars are to be relied on as statements or representations of facts and intending purchasers must satisfy themselves by inspection or otherwise as to the correctness of each of the statements contained in these particulars. Plans are not to scale and all dimensions shown are approximate.