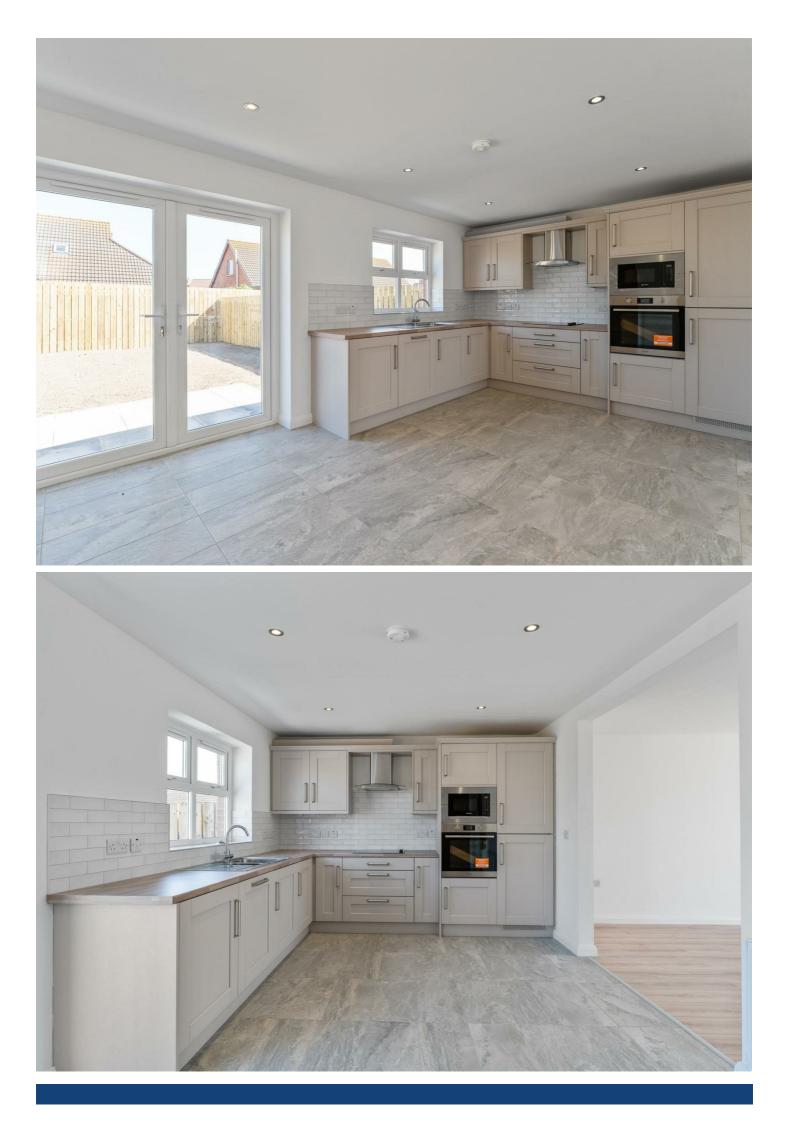

#### KITCHEN

PC sum available, ask agent for further details.

#### INTERNAL DETAILING

Pre-finished Oak internal doors with contemporary door furniture Painted skirting boards and architraves Painted balustrades and handrails to stairs Walls and ceilings painted in emulsion Recessed spotlighting in the kitchen, hall, bathroom and utility

### EXTERNAL FINISHES

Oil fired central heating Double glazed windows in uPVC frames Composite front door with 5 point locking system PVC guttering and PVC downpipes Landscaped front and rear gardens Close boarded timber fencing to rear boundaries

#### Global Homes Warranty

\* Photos are for illustration purposes only. Images are of a different house type within the same development.

\* These particulars do not constitute any part of an offer or contract. None of the statements contained in these particulars are to be relied on as statements or representations of facts and intending purchasers must satisfy themselves by inspection or otherwise as to the correctness of each of the statements contained in these particulars. Plans are not to scale and all dimensions shown are approximate.