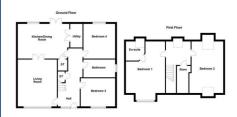

## **Key Features**

- $\cdot\,$  Detached Chalet Bungalow  $\,\cdot\,$  One / Two Reception
- Three / Four Bedrooms
- First Floor Ensuite Shower
   Room
- Adaptable Layout Circa 1300 Sq Ft
- V One / Two Receptio Rooms
  - Ground Floor Bathroom
  - Front & Rear Lawn Gardens

## Accommodation Comprises

Living Room 12'3" x 16'4"

**Kitchen** 10'9" x 19'11"

Bedroom 1 12'4" x 18'4"

**En-Suite** 6'6" x 6'7"

**Bedroom 2** 14'0" x 18'4"

**Bedroom 3 (Downstairs)** 10'7" x 9'6"

Bathroom 7'3" x 10'2"

**Bedroom 4** 10'2" x 10'0"

Questions you may have. Which mortgage would suit me best?

How much deposit will I need? What are my monthly repayments going to be?

To answer these and other mortgage related questions contact our mortgage advisor on 028 9188 8000.