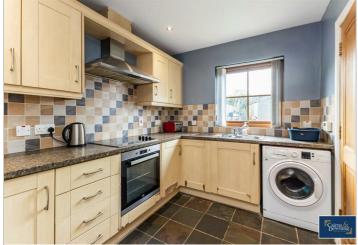

As you step inside, you are greeted by a large family living room that provides an inviting space for relaxation and entertainment. There is a bright and airy kitchen, offering ample space for culinary adventures.