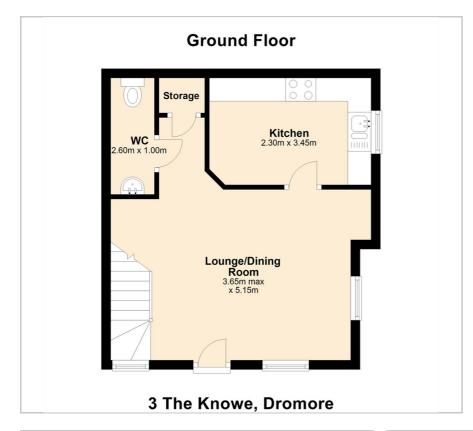

ome in Dromore. With its generous living areas, bright kitchen, comfortable bedrooms, and lovely garden, it is sure to appeal to a variety of buyers, in particular those seeking there first home. Do not miss the chance to make this charming property your own.

## Viewing

Please contact our Cairns and Downing Office on 02896 223 011 if you wish to arrange a viewing appointment for this property or require further information.

Well Presented Town House In A Block Of Four

2 Well Proportioned Double Bedrooms

Large Family Living Room

Bright & Airy Kitchen

Downstairs W/C

Rear & Side Garden

Private Car Parking

Short Walk From Dromore Town Centre (1 Minute Drive)

Perfect First Time Buyer Property & Buy To Let

Contact Cairns & Downing Now To View On 02896223011





Floor Plan Area Map





## Energy Efficiency Graph











These particulars, whilst believed to be accurate are set out as a general outline only for guidance and do not constitute any part of an offer or contract. Intending purchasers should not rely on them as statements of representation of fact, but must satisfy themselves by inspection or otherwise as to their accuracy. No person in this firms employment has the authority to make or give any representation or warranty in respect of the property.