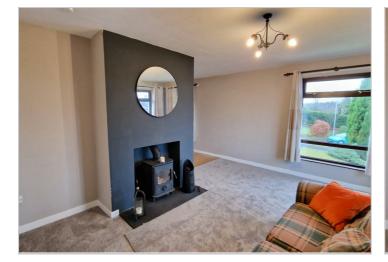

The property is comprised of a spacious entrance hall through to a stunning open plan living room/dining area, a wood burning stove is center of the room. The kitchen avails of a range of high and low level units. The hallway leads to the 3 bedrooms and the main family bathroom with a modern 4 piece white suite.

- Fantastic family bungalow located just off the Banbridge Road
- Spacious living dining area with a log burning stove
- 3 Modern bedrooms
- White bathrooms suite comprising of wc, basin, bath and separate shower unit
- Oil heating and double glazed
- Rear garden laid in decking and a beautiful patio area ideal for BBQ's
- Available right away