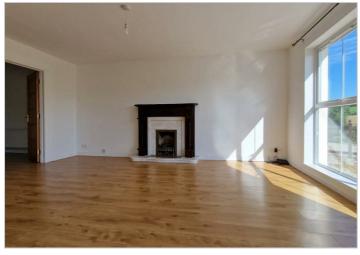

Internally this home offers a spacious entrance hall through the lounge, dining room, kitchen and utility.

The lounge area avails of an open fire and the kitchen boasts a gorgeous shaker style wooden effect kitchen and laminate worktops and door to the rear garden. Upstairs are 3 bedrooms, the master benefitting from a slide robe and 2 further double bedrooms along with a family bathroom.

Outside there is a private patio to the rear and beautiful views over the countryside to the front and surplus parking.

Fantastic detached 3 bedroom chalet style family home

Beautiful views to the front over the countryside and a private rear garden