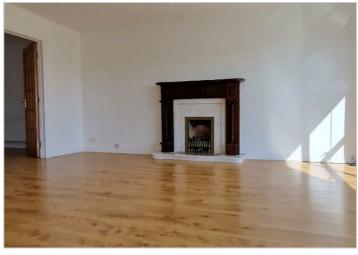

Internally this home offers a spacious entrance hall through the lounge, dining room, kitchen and utility.

The lounge area avails of an open fire and the kitchen boasts a gorgeous shaker style wooden effect kitchen and laminate worktops and door to the rear garden. Upstairs are 3 bedrooms, the master benefitting from a slide robe and 2 further double bedrooms along with a family bathroom.

Outside there is a private patio to the rear and beautiful views over the countryside to the front and surplus parking.

Fantastic detached 3 bedroom chalet style family home

Beautiful views to the front over the countryside and a private rear garden