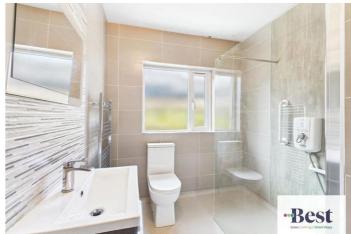

#### Shower

Modern fitted wet room. Electric shower with glass panel, vanity sink unit and low flush WC. Walls with feature effect tiling. Chrome Towel rail