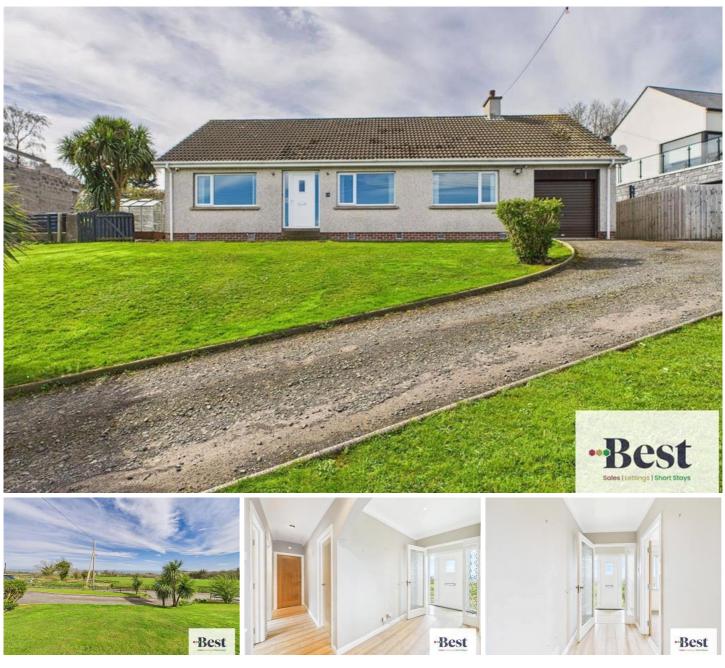

# DRUMNAGREAGH ROAD OFFERS OVER £279,950

BUNGALOW WITH OUTSTANDING SEA VIEWS !!! if that is what is on your wish list then you have got to view this property, Situated in Cairncastle, minutes walk to Matties Meeting House and easy access to all that Ballygally has to offer. Detached Bungalow Outstanding panoramic views over Ballygally and along the Causeway Coast Open Plan Lounge / Dining / Kitchen Three Bedrooms Modern bathroom Integral Garage Generous outdoor space to front, at the back and to the side May have potential to extend to either side or up (subject to necessary approvals) Located on the Drumnagreah Road with easy transport links to Belfast and beyond Three minutes drive to Ballygally Beach, Four minutes to Cairndhu Golf Club Early viewing highly recommended

#### **Entrance hall**

Entrance Porch with PVC door and tiled flooring

Bright fresh hallway with wood flooring

### Outside

Excellent site.

A great width of site, elevated just enough to give unforgettable panoramic views across the Irish Sea and along the Coastal line.

Front garden is extensive, laid in lawn, with a sweeping driveway providing ample parking