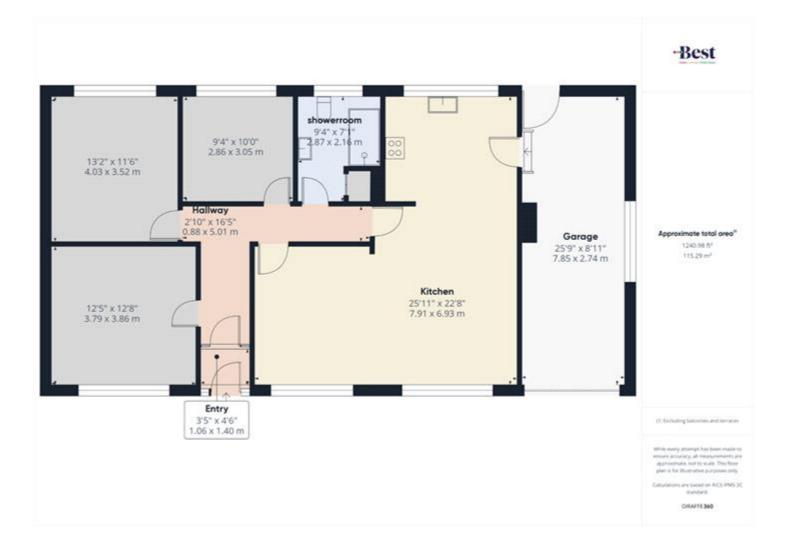

#### **Entrance hall**

Entrance Porch with PVC door and tiled flooring

Bright fresh hallway with wood flooring

#### Kitchen

Modern white gloss kitchen. Excellent range of high and low level units with contrasting wood effect work surfaces. Four ring gas hob, stainless steel extractor fan and built in under oven. Feature lighting. Tiled flooring. Door to integral garage.

#### Bedroom 1

w: 3.86m x l: 3.79m (w: 12' 8" x l: 12' 5") Generous room with Beautiful front rural and coastal views

#### Bedroom 2

w: 4.03m x l: 3.52m (w: 13' 3" x l: 11' 7") Large Double room

#### Bedroom 3

w: 3.05m x l: 2.86m (w: 10' x l: 9' 5") Another good size room

#### Shower

Modern fitted wet room. Electric shower with glass panel, vanity sink unit and low flush WC. Walls with feature effect tiling. Chrome Towel rail

#### Garage

Great size integral garage with roller shutter door to front, side window and PVC door to rear

Whilst every effort is made to ensure the accuracy of these details, it should be noted that the measurements are approximate only. Floorplans are for representation purposes only and prepared according to the RICS Code of Measuring Practice by our floorplan provider. Therefore, the layout of doors, windows and rooms are approximate and should be regarded as such by any prospective purchaser. Any internal photographs are intended as a guide only and it should not be assumed that any of the furniture/liftings are included in any sale. Where shown, details of lease, ground rent and service charge are provided by the vendor and their accuracy cannot be guaranteed, as the information may not have been verified and further checks should be made either through your solicitor/conveyance. Where appliances, including central heating, are mentioned, it cannot be assumed that they are in working order, as they have not been tested. Please also note that wiring, plumbing and drains have not been checked.