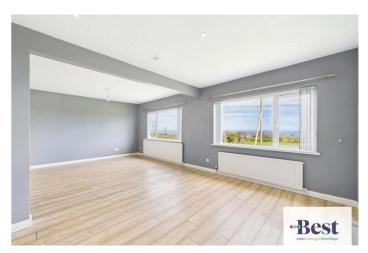

#### Lounge

Open plan Lounge and Dining space with outstanding sea views from dual windows. Laminate wood flooring. Open layout to: