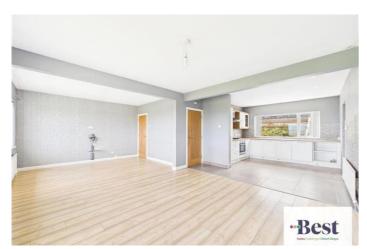

#### Lounge

Open plan Lounge and Dining space with outstanding sea views from dual windows. Laminate wood flooring. Open layout to:

#### Kitchen

Modern white gloss kitchen. Excellent range of high and low level units with contrasting wood effect work surfaces. Four ring gas hob, stainless steel extractor fan and built in under oven. Feature lighting. Tiled flooring. Door to integral garage.