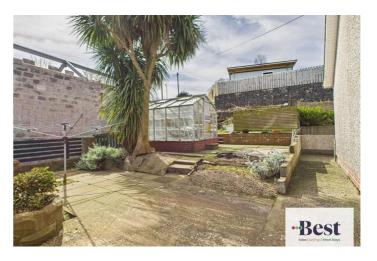

Rear garden is tiered providing the opportunity to create various levels and uses.

There is a large space to the side currently laid in patio and concrete areas. This benefits from all day sun and exceptional views.

The side area may be suitable for those who wish to extend (subject to necessary statutory approvals)

30-35 Minutes to Belfast or Ballymena, location within Cairncastle and Ballygally area and 8 minutes to Larne Town Centre this property will appeal to a wide variety of buyers and early viewing is highly recommended.