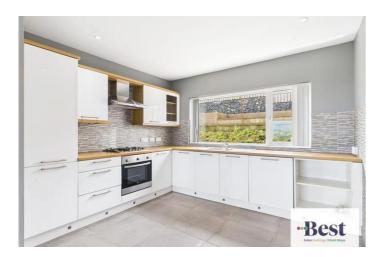

#### Kitchen

Modern white gloss kitchen. Excellent range of high and low level units with contrasting wood effect work surfaces. Four ring gas hob, stainless steel extractor fan and built in under oven. Feature lighting. Tiled flooring. Door to integral garage.