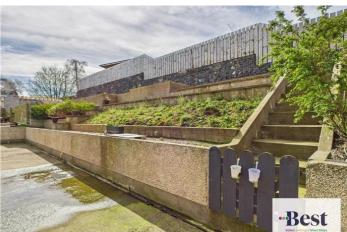

### Outside

Excellent site.

A great width of site, elevated just enough to give unforgettable panoramic views across the Irish Sea and along the Coastal line.

Front garden is extensive, laid in lawn, with a sweeping driveway providing ample parking

Rear garden is tiered providing the opportunity to create various levels and uses.

There is a large space to the side currently laid in patio and concrete areas. This benefits from all day sun and exceptional views.