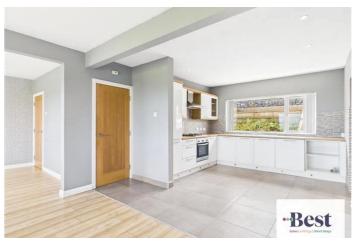

#### Kitchen

Modern white gloss kitchen. Excellent range of high and low level units with contrasting wood effect work surfaces. Four ring gas hob, stainless steel extractor fan and built in under oven. Feature lighting. Tiled flooring. Door to integral garage.

#### **Entrance hall**

Entrance Porch with PVC door and tiled flooring

Bright fresh hallway with wood flooring