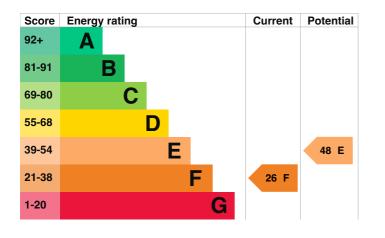

## **Energy rating and score**

This property's energy rating is F. It has the potential to be E.

See how to improve this property's energy efficiency.

The graph shows this property's current and potential energy rating.

Properties get a rating from A (best) to G (worst) and a score. The better the rating and score, the lower your energy bills are likely to be.

For properties in Northern Ireland:

the average energy rating is D the average energy score is 60