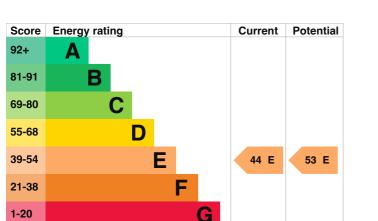

## **Energy rating and score**

This property's energy rating is E. It has the potential to be E.

See how to improve this property's energy efficiency.

The graph shows this property's current and potential energy rating.

Properties get a rating from A (best) to G (worst) and a score. The better the rating and score, the lower your energy bills are likely to be.

For properties in Northern Ireland:

the average energy rating is D the average energy score is 60