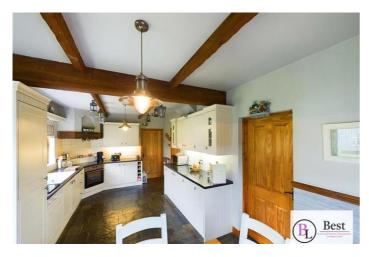

#### Kitchen/diner

w: 3.42m x l: 6.14m (w: 11' 3" x l: 20' 2")

Excellent range of high and low level gloss units. White sink with mixer taps. Four ring glass hob and ceramic under oven. Part tiled walls. Slate flooring. Dual aspect windows and door to rear garden. Plenty of worktop space and ample room for dining.