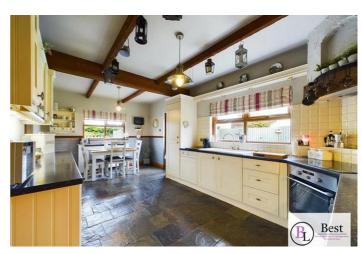

#### Kitchen/diner

w: 3.42m x l: 6.14m (w: 11' 3" x l: 20' 2")

Excellent range of high and low level gloss units. White sink with mixer taps. Four ring glass hob and ceramic under oven. Part tiled walls. Slate flooring. Dual aspect windows and door to rear garden. Plenty of worktop space and ample room for dining.