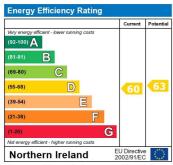

The energy efficiency rating is a measure of the overall efficiency of a home. The higher the rating the more energy efficient the home is and the lower the fuel bills will be.