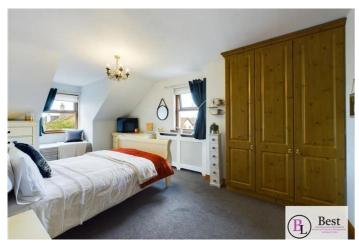

# Master bedroom

w: 3.22m x l: 6.08m (w: 10' 7" x l: 19' 11")

Great big room. Built in robes.