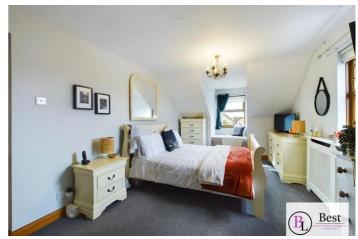

# Master bedroom

w: 3.22m x l: 6.08m (w: 10' 7" x l: 19' 11")

Great big room. Built in robes.