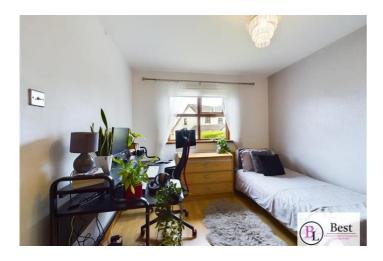

#### Bedroom 2

w: 4.06m x l: 2.9m (w: 13' 4" x l: 9' 6")

# Bedroom 3

w: 2.89m x I: 3.44m (w: 9' 6" x I: 11' 3")

Built in robes