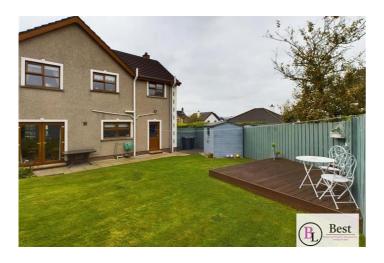

# Rear Garden

A good wide fully enclosed site with lawn, paved patio, stoned and decking areas. Established and mature. -perfect family space. Garden Shed.

PLEASE NOTE: We have not tested any appliances or systems at this property. Every effort has been taken to ensure the accuracy of the details provided and the measurements and information given are deemed to be accurate however all purchasers should carry out necessary checks as appropriate and instruct their own surveying/ legal representative prior to completion.