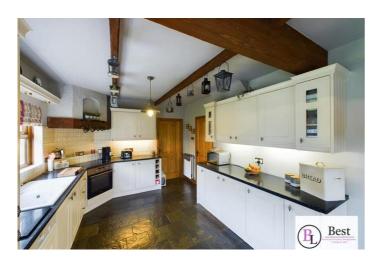

#### Kitchen/diner

w: 3.42m x l: 6.14m (w: 11' 3" x l: 20' 2")

Excellent range of high and low level gloss units. White sink with mixer taps. Four ring glass hob and ceramic under oven. Part tiled walls. Slate flooring. Dual aspect windows and door to rear garden. Plenty of worktop space and ample room for dining.