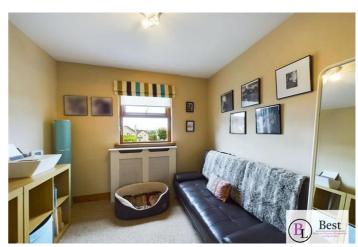

#### **Bedroom 4**

w: 2.74m x l: 2.68m (w: 9' x l: 8' 10")

Tarmac driveway to front with parking in front and also to the side of the garage. Attractive paving around the property. Front garden laid in lawn.