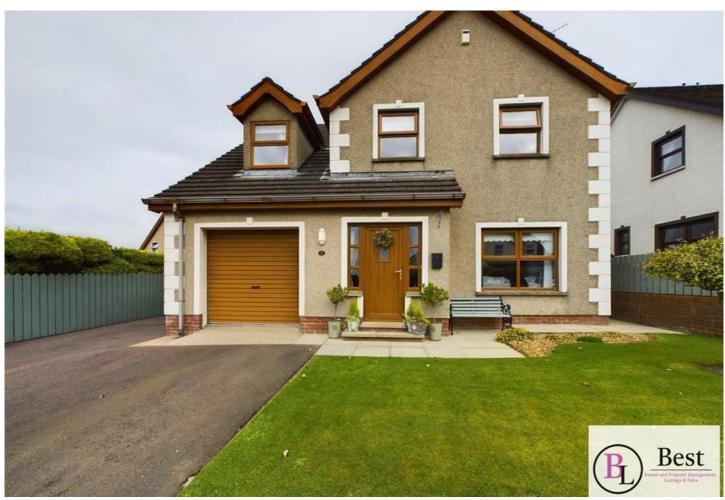

# HAMLET WALK, BALLYCLARE OFFERS OVER £259,950

Excellent detached property in a sought after area in Ballyclare.

Adaptable accommodation currently presented as two reception rooms, four bedrooms and integrated garage.

A mature good size site with generous size rooms.

The house has been modernised and presented to a very high standard.

Detached Home Lounge Family Room

Kitchen / Dining Room

Integral Garage Four bedrooms

Master bedroom en suite

Bathroom

Tarmac Driveway

Gardens to front and rear

Close to schools and all local amenities

Easy commute in all directions

Close to new links to Belfast, Antrim and beyond

New windows

Parking options: Off Street Garden details: Private Garden

#### **Bedroom 4**

w: 2.74m x l: 2.68m (w: 9' x l: 8' 10")

Tarmac driveway to front with parking in front and also to the side of the garage. Attractive paving around the property. Front garden laid in lawn.