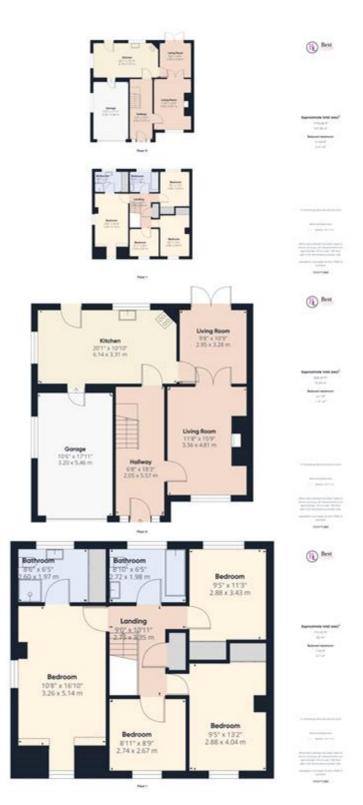

A mature good size site with generous size rooms.

The house has been modernised and presented to a very high standard.

Detached Home Lounge Family Room

Kitchen / Dining Room

Integral Garage Four bedrooms

Master bedroom en suite

## **Entrance hall**

Welcoming fresh bright hall with beautiful wooden flooring. Oak PVC front door with glazed side panels.

## Lounge

w: 3.57m x l: 4.81m (w: 11' 9" x l: 15' 9")

Matching wooden floor from hallway. Great size room. Inglenook fireplace with gas fire reset. Beam features on ceiling. Warm and relaxing room. Oak french doors to:

#### **Family**

w: 2.97m x I: 3.28m (w: 9' 9" x I: 10' 9")

Laminate wood flooring and double French doors to rear garden.

#### Kitchen/diner

w: 3.42m x l: 6.14m (w: 11' 3" x l: 20' 2")

Excellent range of high and low level gloss units. White sink with mixer taps. Four ring glass hob and ceramic under oven. Part tiled walls. Slate flooring. Dual aspect windows and door to rear garden. Plenty of worktop space and ample room for dining.

#### Garage

w: 3.42m x l: 6.14m (w: 11' 3" x l: 20' 2")

Integral garage - Roller Shutter Door. Light and power. Oil boiler. Painted flooring and truss storage.

# Landing

access to attic

# Master bedroom

w: 3.22m x l: 6.08m (w: 10' 7" x l: 19' 11")

Great big room. Built in robes.

# En-suite

White suite comprising low flush WC. Pedestal wash hand basin. Panelled bath. Part panelled walls. Tiled flooring

#### Bedroom 2

w: 4.06m x l: 2.9m (w: 13' 4" x l: 9' 6")

# Bedroom 3

w: 2.89m x I: 3.44m (w: 9' 6" x I: 11' 3")

Built in robes

#### **Bedroom 4**

w: 2.74m x l: 2.68m (w: 9' x l: 8' 10")

Tarmac driveway to front with parking in front and also to the side of the garage. Attractive paving around the property. Front garden laid in lawn.

# Rear Garden

A good wide fully enclosed site with lawn, paved patio, stoned and decking areas. Established and mature. -perfect family space. Garden Shed.

PLEASE NOTE: We have not tested any appliances or systems at this property. Every effort has been taken to ensure the accuracy of the details provided and the measurements and information given are deemed to be accurate however all purchasers should carry out necessary checks as appropriate and instruct their own surveying/ legal representative prior to completion.