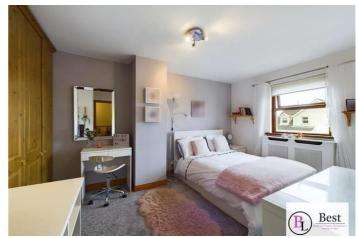

# Master bedroom

w: 3.22m x l: 6.08m (w: 10' 7" x l: 19' 11")

Great big room. Built in robes.

# En-suite

White suite comprising low flush WC. Pedestal wash hand basin. Panelled bath. Part panelled walls. Tiled flooring