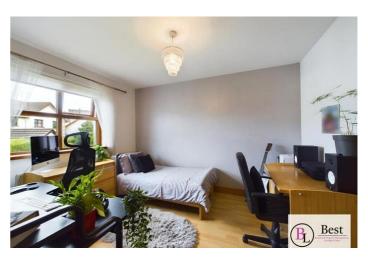

#### Bedroom 2

w: 4.06m x l: 2.9m (w: 13' 4" x l: 9' 6")

# Bedroom 3

w: 2.89m x I: 3.44m (w: 9' 6" x I: 11' 3")

Built in robes

#### **Bedroom 4**

w: 2.74m x l: 2.68m (w: 9' x l: 8' 10")

Tarmac driveway to front with parking in front and also to the side of the garage. Attractive paving around the property. Front garden laid in lawn.