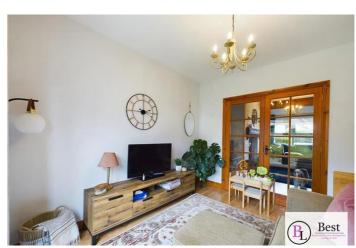

#### **Family**

w: 2.97m x I: 3.28m (w: 9' 9" x I: 10' 9")

Laminate wood flooring and double French doors to rear garden.