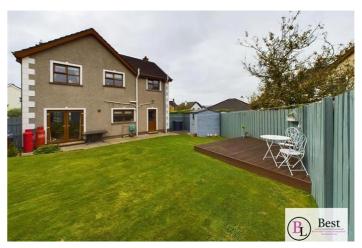

# Rear Garden

A good wide fully enclosed site with lawn, paved patio, stoned and decking areas. Established and mature. -perfect family space. Garden Shed.

PLEASE NOTE: We have not tested any appliances or systems at this property. Every effort has been taken to ensure the accuracy of the details provided and the measurements and information given are deemed to be accurate however all purchasers should carry out necessary checks as appropriate and instruct their own surveying/ legal representative prior to completion.