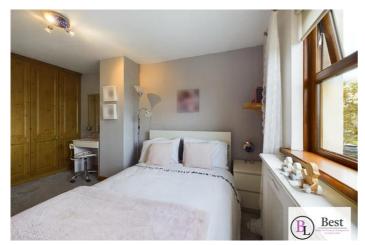

# Master bedroom

w: 3.22m x l: 6.08m (w: 10' 7" x l: 19' 11")

Great big room. Built in robes.

# En-suite

White suite comprising low flush WC. Pedestal wash hand basin. Panelled bath. Part panelled walls. Tiled flooring