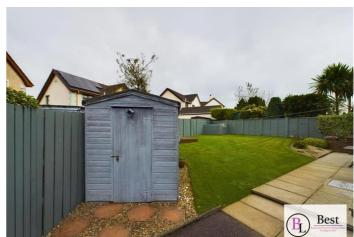

# Rear Garden

A good wide fully enclosed site with lawn, paved patio, stoned and decking areas. Established and mature. -perfect family space. Garden Shed.

PLEASE NOTE: We have not tested any appliances or systems at this property. Every effort has been taken to ensure the accuracy of the details provided and the measurements and information given are deemed to be accurate however all purchasers should carry out necessary checks as appropriate and instruct their own surveying/ legal representative prior to completion.