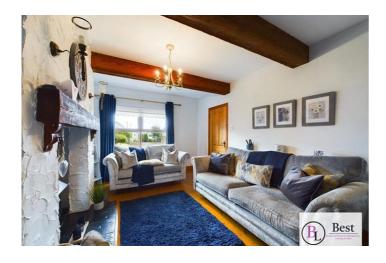

## Lounge

w: 3.57m x l: 4.81m (w: 11' 9" x l: 15' 9")

Matching wooden floor from hallway. Great size room. Inglenook fireplace with gas fire reset. Beam features on ceiling. Warm and relaxing room. Oak french doors to: