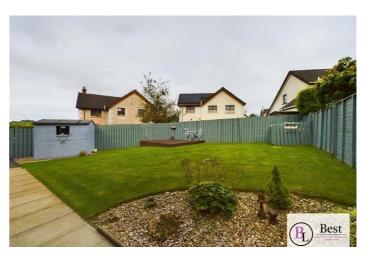

# Rear Garden

A good wide fully enclosed site with lawn, paved patio, stoned and decking areas. Established and mature. -perfect family space. Garden Shed.

PLEASE NOTE: We have not tested any appliances or systems at this property. Every effort has been taken to ensure the accuracy of the details provided and the measurements and information given are deemed to be accurate however all purchasers should carry out necessary checks as appropriate and instruct their own surveying/ legal representative prior to completion.