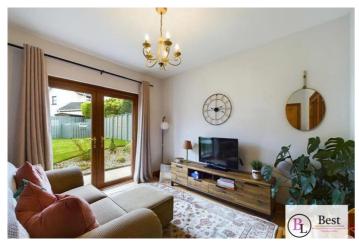

#### **Family**

w: 2.97m x I: 3.28m (w: 9' 9" x I: 10' 9")

Laminate wood flooring and double French doors to rear garden.