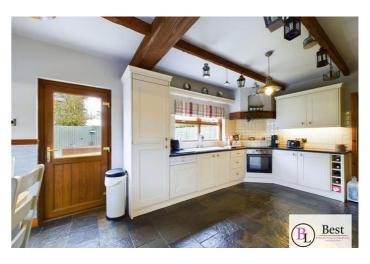

#### Kitchen/diner

w: 3.42m x l: 6.14m (w: 11' 3" x l: 20' 2")

Excellent range of high and low level gloss units. White sink with mixer taps. Four ring glass hob and ceramic under oven. Part tiled walls. Slate flooring. Dual aspect windows and door to rear garden. Plenty of worktop space and ample room for dining.