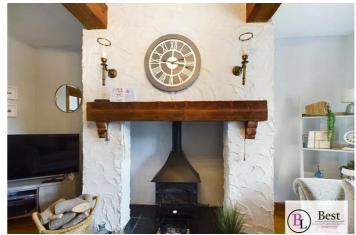

## Lounge

w: 3.57m x l: 4.81m (w: 11' 9" x l: 15' 9")

Matching wooden floor from hallway. Great size room. Inglenook fireplace with gas fire reset. Beam features on ceiling. Warm and relaxing room. Oak french doors to: