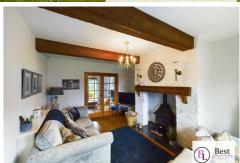

## Lounge

w: 3.57m x l: 4.81m (w: 11' 9" x l: 15' 9")

Matching wooden floor from hallway. Great size room. Inglenook fireplace with gas fire reset. Beam features on ceiling. Warm and relaxing room. Oak french doors to: