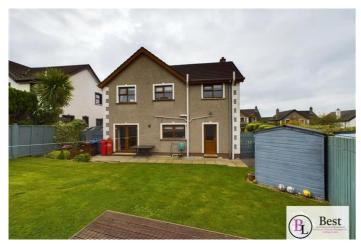

# Rear Garden

A good wide fully enclosed site with lawn, paved patio, stoned and decking areas. Established and mature. -perfect family space. Garden Shed.

PLEASE NOTE: We have not tested any appliances or systems at this property. Every effort has been taken to ensure the accuracy of the details provided and the measurements and information given are deemed to be accurate however all purchasers should carry out necessary checks as appropriate and instruct their own surveying/ legal representative prior to completion.