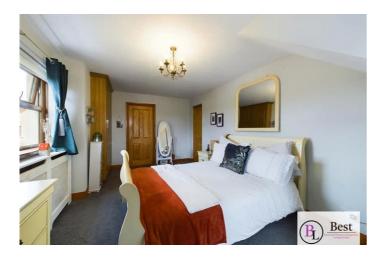

# Master bedroom

w: 3.22m x l: 6.08m (w: 10' 7" x l: 19' 11")

Great big room. Built in robes.