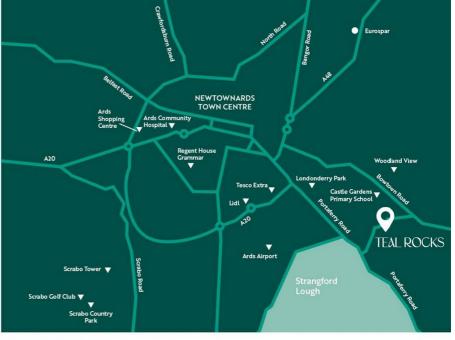

Boasting breathtaking vistas of the Lough and majestic Mourne Mountains beyond and with easy access to Belfast, the Teal Rocks development of elegant detached and semi-detached homes is developed by the renowned McAlorum Group.

Offering easy access to National Trust sites, nature reserves, and leisurely strolls, living here makes every day feel like an adventure. Whether you're drawn to the tranquility of Barr's Bay for a refreshing swim or the vibrant ambience of Greyabbey Village for eclectic shopping and dining, you can embrace a lifestyle where every moment is framed by natural beauty and endless possibilities.

DETACHED AND SEMI-DETACHED SHORESIDE HOMES

Offering easy access to National Trust sites, nature reserves, and leisurely strolls, living here makes every day feel like an adventure. Whether you're drawn to the tranquility of Barr's Bay for a refreshing swim or the vibrant ambience of Greyabbey Village for eclectic shopping and dining, you can embrace a lifestyle where every moment is framed by natural beauty and endless possibilities.