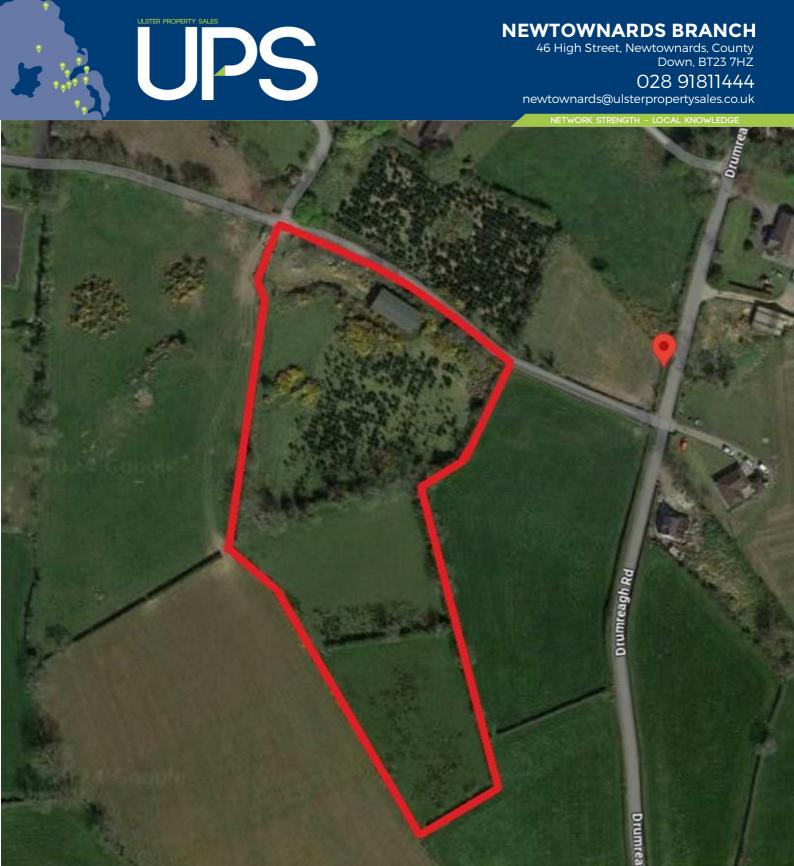

LANDS AT 43 DRUMREAGH ROAD, LISBANE,

An excellent opportunity to acquire a versatile parcel of land extending to approximately 4.25 acres, perfectly suited for a variety of agricultural, equestrian, or lifestyle uses.

This well-balanced holding comprises a mix of grazing land and established evergreen trees, offering natural shelter and a scenic rural outlook. The land is ideal for grazing livestock or future horticultural ventures.

## Key Features • Land and Agricultural Shed Approx. 4.25 Acres