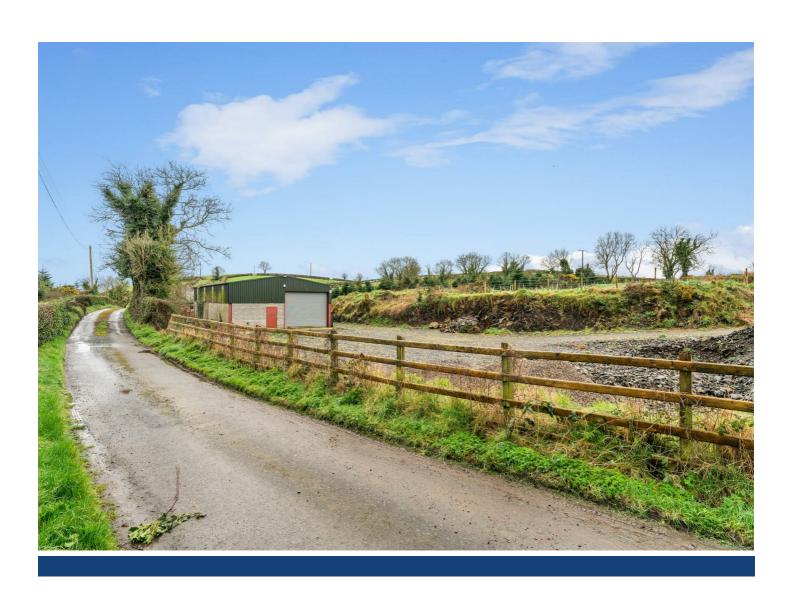

## Key Features • Land and Agricultural Shed Approx. 4.25 Acres

## Agricultural Shed

65'7" x 31'2"

Large Agricultural Unit with electric roller door, offering substantial covered space ideal for machinery, feed storage, or workshop use. Potential hardstanding area to the rear of the unit, suitable for vehicle access, equipment storage, or future infrastructure. Scope for Stables or further outbuildings, providing excellent potential for equestrian use or animal housing (subject to planning).