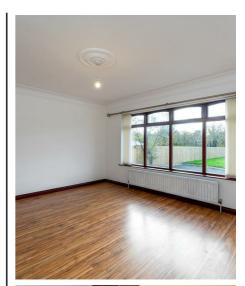

# **Living Room**

12'11" x 14'8"

Large bright front facing living room with feature fireplace with marble surround and hearth and wooden mantle. Ceiling rose and feature cornicing. Wooden flooring.