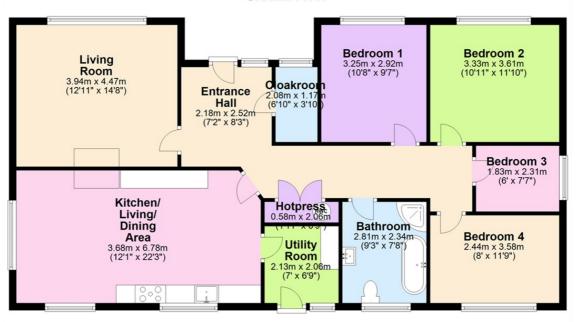

#### **Entrance Hall**

7'2" x 8'3"

Wooden glazed front door and side panel window into bright entrance hall with access to hot press. Wooden flooring.

# **Living Room**

12'11" x 14'8"

Large bright front facing living room with feature fireplace with marble surround and hearth and wooden mantle. Ceiling rose and feature cornicing. Wooden flooring.

# Kitchen/ Living/ Dining Area

12'1" x 22'3"

Range of high and low rise units with Belfast sink and tiled splash backs. Recess for range style cooker, dish washer and American style fridge/freezer. Tiled floor and feature wooden ceiling beams. Space for dining and living area with feature brick fireplace.

# **Utility Room**

7'0" x 6'9"

Range of high and low rise units. Recess for washing machine and tumble dryer. Tiled floor. Door to rear.

#### Cloakroom

6'10" x 3'10"

### **Bedroom One**

10'8" x 9'7" Front facing.

#### **Bedroom Two**

10'11" x 11'10" Front facing.

#### **Bedroom Three**

6'0" x 7'7" Side facing.

#### **Bedroom Four**

8'0" x 11'9" Rear facing.

#### **Bathroom**

White suite encompassing low flush W/C, wash hand basin, corner shower and roll top bath. Part tiled walls and tiled floor.