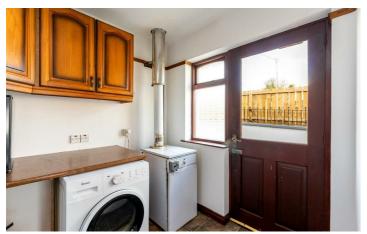

# **Utility Room**

7'0" x 6'9"

Range of high and low rise units. Recess for washing machine and tumble dryer. Tiled floor. Door to rear.