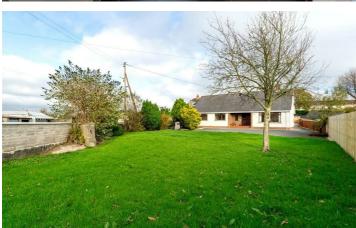

#### Outside

To the front - approached via driveway with ample space for parking. Lawned area with mature trees and shrubbery. To the rear - patio area.