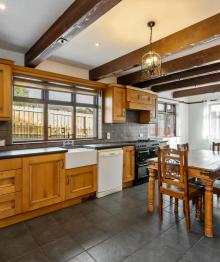

# Kitchen/ Living/ Dining Area

12'1" x 22'3"

Range of high and low rise units with Belfast sink and tiled splash backs. Recess for range style cooker, dish washer and American style fridge/freezer. Tiled floor and feature wooden ceiling beams. Space for dining and living area with feature brick fireplace.