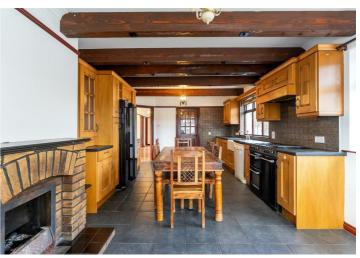

# Kitchen/ Living/ Dining Area

12'1" x 22'3"

Range of high and low rise units with Belfast sink and tiled splash backs. Recess for range style cooker, dish washer and American style fridge/freezer. Tiled floor and feature wooden ceiling beams. Space for dining and living area with feature brick fireplace.