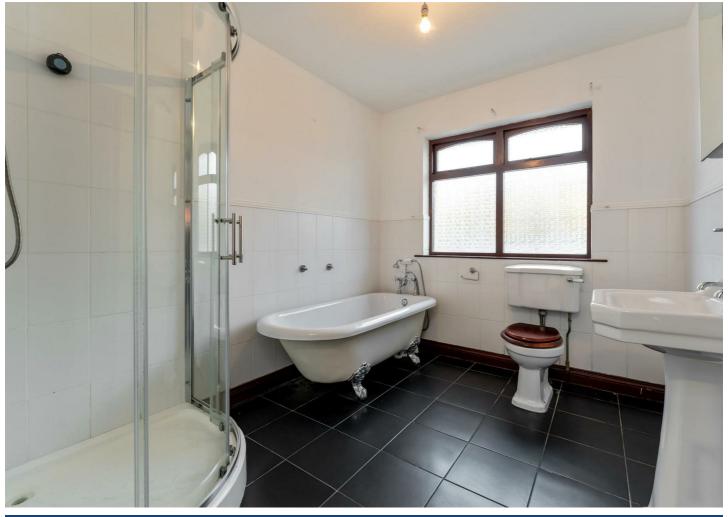

#### **Bathroom**

White suite encompassing low flush W/C, wash hand basin, corner shower and roll top bath. Part tiled walls and tiled floor.