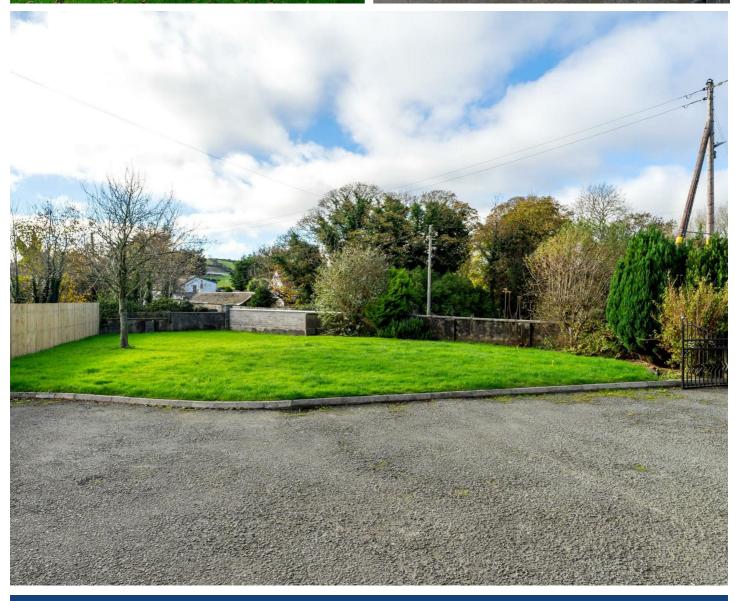

#### Outside

To the front - approached via driveway with ample space for parking. Lawned area with mature trees and shrubbery. To the rear - patio area.