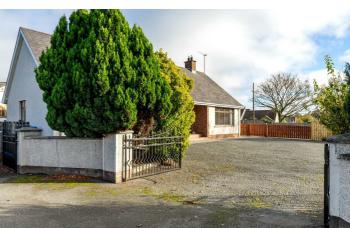

#### Outside

To the front - approached via driveway with ample space for parking. Lawned area with mature trees and shrubbery. To the rear - patio area.