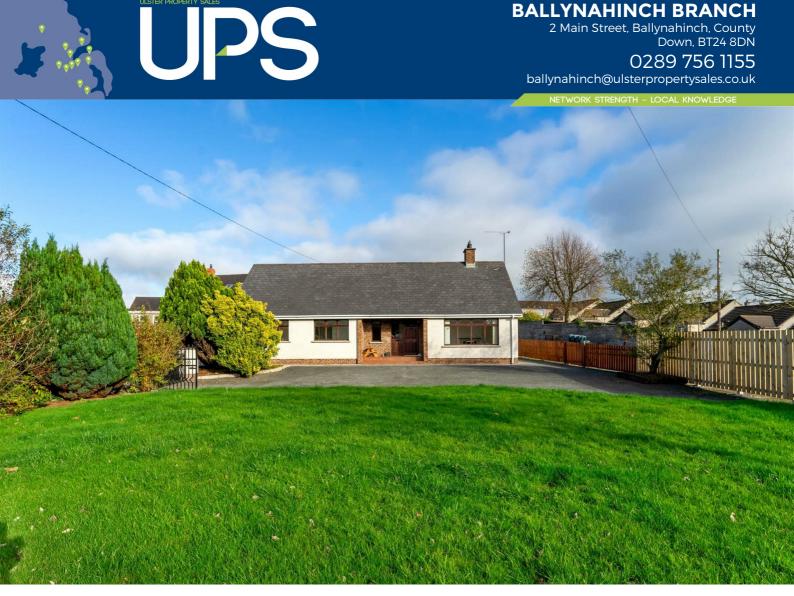

12 NEWCASTLE ROAD, DRUMANESS, BALLYNAHINCH, DOWN, BT24 8NE

OFFERS AROUND £192,950

We are delighted to offer for sale this well presented detached four bedroom bungalow with mature gardens on the outskirts of Ballynahinch. The accommodation comprises living room, kitchen with dining area through to a living area with fireplace, utility room, cloakroom, four bedrooms and a family bathroom. The roof space is also ready for conversion subject to planning, which could provide further accommodation. Outside the property is approached by a driveway and benefits from a lawned garden with mature shrubbery. The property is located on the Newcastle road within easy commuting to the surrounding towns. Bungalows rarely come for sale so close to the town centre and early viewing is a must.

#### Outside

To the front - approached via driveway with ample space for parking. Lawned area with mature trees and shrubbery. To the rear - patio area.