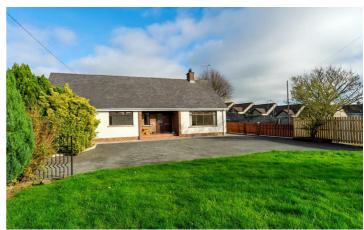

#### Outside

To the front - approached via driveway with ample space for parking. Lawned area with mature trees and shrubbery. To the rear - patio area.