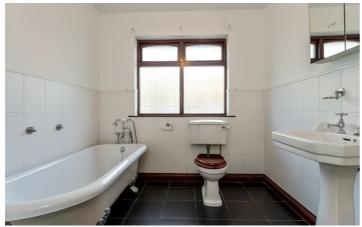

#### **Bathroom**

White suite encompassing low flush W/C, wash hand basin, corner shower and roll top bath. Part tiled walls and tiled floor.