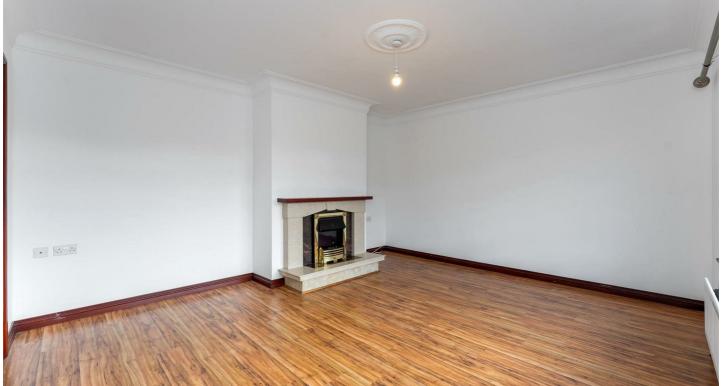

# **Living Room**

12'11" x 14'8"

Large bright front facing living room with feature fireplace with marble surround and hearth and wooden mantle. Ceiling rose and feature cornicing. Wooden flooring.