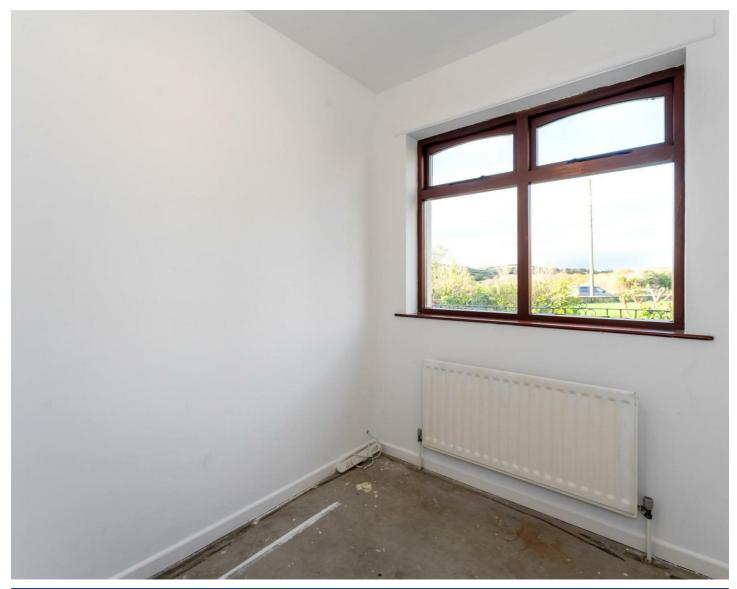

### **Bedroom One**

10'8" x 9'7" Front facing.

#### **Bedroom Two**

10'11" x 11'10" Front facing.

#### **Bedroom Three**

6'0" x 7'7" Side facing.

#### **Bedroom Four**

8'0" x 11'9" Rear facing.