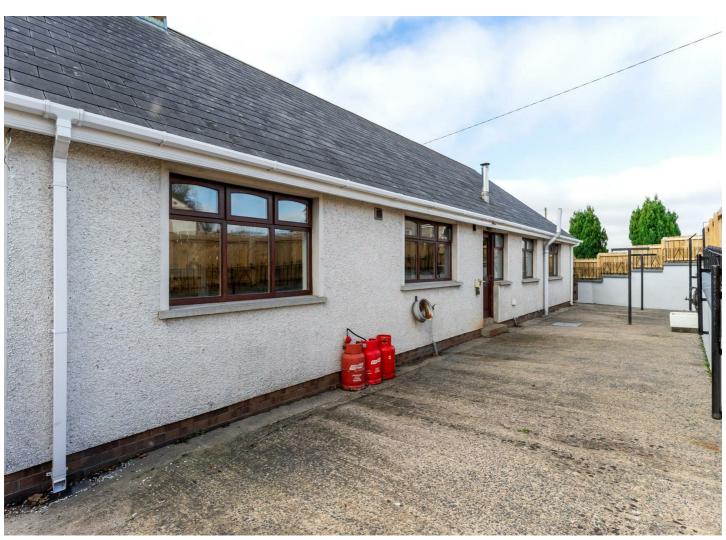

#### Outside

To the front - approached via driveway with ample space for parking. Lawned area with mature trees and shrubbery. To the rear - patio area.