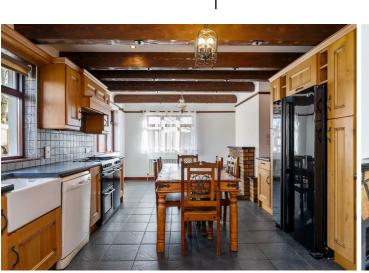

# Kitchen/ Living/ Dining Area

12'1" x 22'3"

Range of high and low rise units with Belfast sink and tiled splash backs. Recess for range style cooker, dish washer and American style fridge/freezer. Tiled floor and feature wooden ceiling beams. Space for dining and living area with feature brick fireplace.