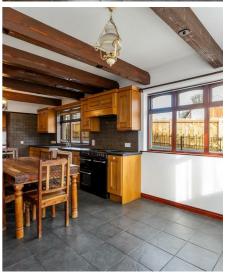

# Kitchen/ Living/ Dining Area

12'1" x 22'3"

Range of high and low rise units with Belfast sink and tiled splash backs. Recess for range style cooker, dish washer and American style fridge/freezer. Tiled floor and feature wooden ceiling beams. Space for dining and living area with feature brick fireplace.