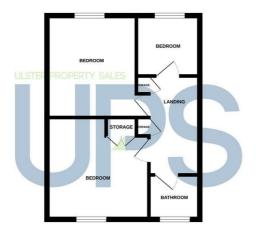

#### ON THE FIRST FLOOR

**BEDROOM ONE 11'1" x 9'10" (3.4 x 3.0)** 

# BEDROOM TWO 11'5" x 11'1" (3.5 x 3.4)

# **BEDROOM THREE 6'10" x 6'6" (2.1 x 2.0)**

#### **BATHROOM**

Panel bath with shower over, pedestal wash hand basin, low flush W.C, tiled walls & floor.

#### **CONVERTED ROOF SPACE**

Storage into eaves. Velux window.