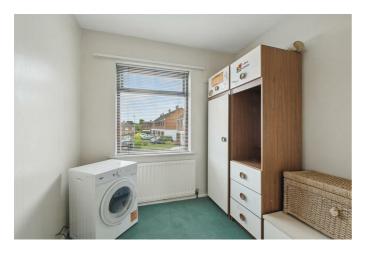

# KITCHEN / DINING 15'8" x 11'1" (4.8 x 3.4)

High and low level units, plumbed for dishwasher & washing machine, integrated oven, 4 ring hob, tiled floor.