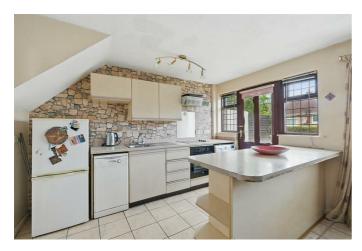

# KITCHEN / DINING 15'8" x 11'1" (4.8 x 3.4)

High and low level units, plumbed for dishwasher & washing machine, integrated oven, 4 ring hob, tiled floor.