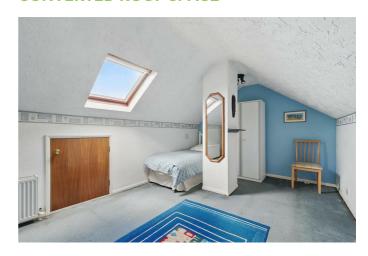

Central Heating / Partial Glazing
- Close To Leading Schools & **Excellent Transport Links**



#### THE ACCOMMODATION COMPRISES

#### ON THE GROUND FLOOR

#### **ENTRANCE**



Glazed panelled hard wood front door. Tiled floor.

# LIVING ROOM 12'5" x 11'1" (3.8 x 3.4)



Tiled fireplace with electric fire. Storage under stairs.

# KITCHEN / DINING 15'8" x 11'1" (4.8 x 3.4)



High and low level units, plumbed for dishwasher & washing machine, integrated oven, 4 ring hob, tiled floor.



#### ON THE FIRST FLOOR



**BEDROOM ONE 11'1" x 9'10" (3.4 x 3.0)** 



# BEDROOM TWO 11'5" x 11'1" (3.5 x 3.4)



# **BEDROOM THREE 6'10" x 6'6" (2.1 x 2.0)**



#### **BATHROOM**



Panel bath with shower over, pedestal wash hand basin, low flush W.C, tiled walls & floor.

#### **CONVERTED ROOF SPACE**



Storage into eaves. Velux window.

## **OUTSIDE**



Enclosed rear garden in lawn with paved patio area. Driveway to front.

1ST FLOOR GROUND FLOOR 2ND FLOOR







## **Area Map**



These particulars, whilst believed to be accurate are set out as a general outline only for guidance and do not constitute any part of an offer or contract. Intending purchasers should not rely on them as statements of representation of fact, but must satisfy themselves by inspection or otherwise as to their accuracy. No person in this firms employment has the authority to make or give any representation or warranty in respect of the

#### ULSTER PROPERTY SALES.CO.UK

RENTAL DIVISION 028 9070 1000