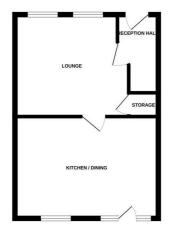

#### THE ACCOMMODATION COMPRISES

#### ON THE GROUND FLOOR

#### **ENTRANCE**

Glazed panelled hard wood front door. Tiled floor.

# LIVING ROOM 12'5" x 11'1" (3.8 x 3.4)

Tiled fireplace with electric fire. Storage under stairs.

# KITCHEN / DINING 15'8" x 11'1" (4.8 x 3.4)

High and low level units, plumbed for dishwasher & washing machine, integrated oven, 4 ring hob, tiled floor.