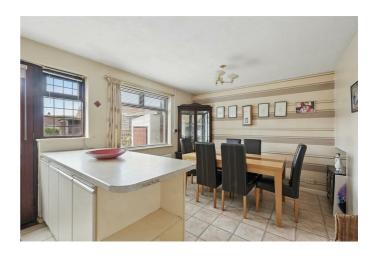

# KITCHEN / DINING 15'8" x 11'1" (4.8 x 3.4)

High and low level units, plumbed for dishwasher & washing machine, integrated oven, 4 ring hob, tiled floor.