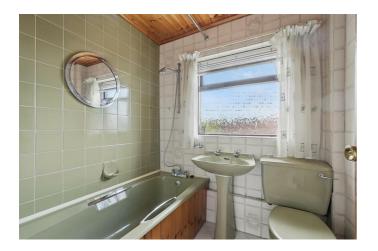

#### **BATHROOM**

Panel bath with shower over, pedestal wash hand basin, low flush W.C, tiled walls & floor.