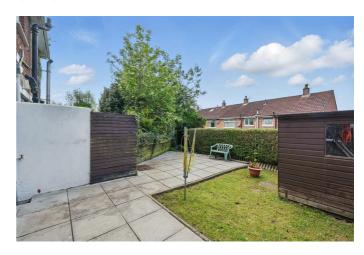

## **OUTSIDE**

Enclosed rear garden in lawn with paved patio area. Driveway to front.

1ST FLOOR GROUND FLOOR 2ND FLOOR