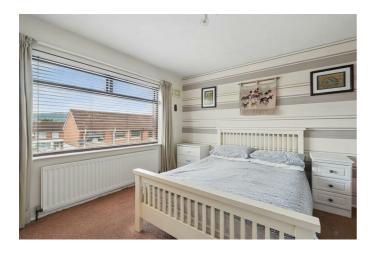

#### ON THE FIRST FLOOR

**BEDROOM ONE 11'1" x 9'10" (3.4 x 3.0)** 

# BEDROOM TWO 11'5" x 11'1" (3.5 x 3.4)