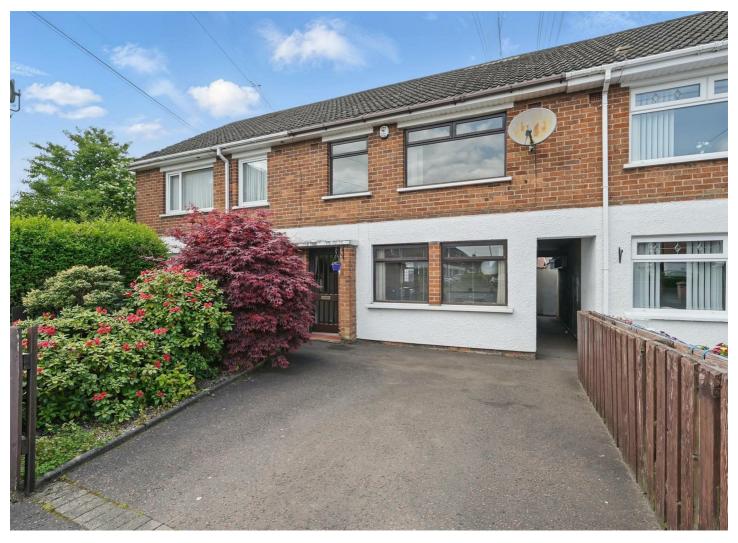

# 24 Erinvale Park, Belfast, BT10 OFR

# Price Guide £175,000

Located in the popular Erinvale development just off Finaghy Road South, we are pleased to offer for sale this terraced home which offers excellent family accommodation. Internally there are three good sized bedrooms, one spacious reception, kitchen with dining area and bathroom suite. Outside there is an enclosed garden to rear in lawn and driveway to front providing off street parking. Oil fired central heating and partial double glazed windows are in place. Likely to appeal to a range of purchasers including families and first time buyers, viewing is recommended.

## **OUTSIDE**

Enclosed rear garden in lawn with paved patio area. Driveway to front.

1ST FLOOR GROUND FLOOR 2ND FLOOR