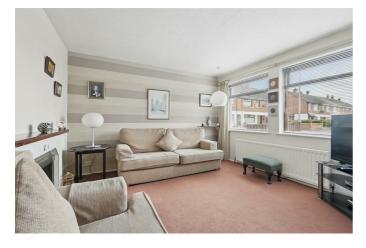

# LIVING ROOM 12'5" x 11'1" (3.8 x 3.4)

Tiled fireplace with electric fire. Storage under stairs.