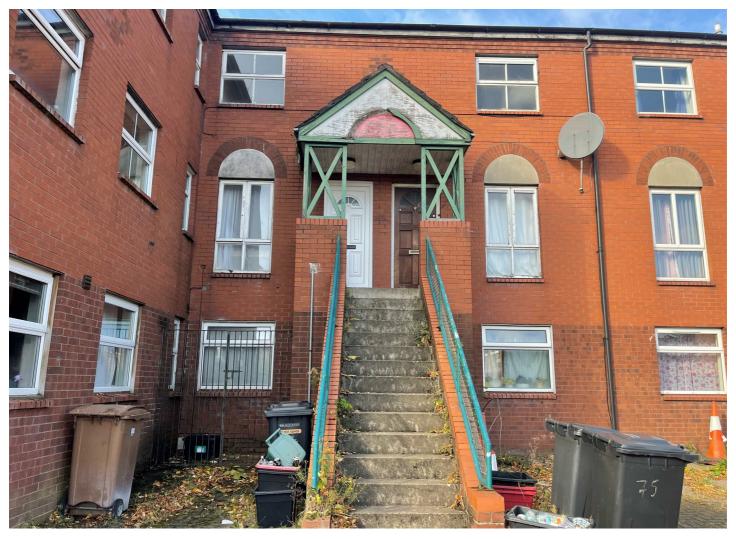

# 75 Maryville Street, Belfast, BT7 1AE

EPC Rating: 60/69

Located just off Botanic Avenue in South Belfast, this top floor apartment offers convenience to a range of amenities. The accommodation comprises two bedrooms, living room, kitchen and bathroom suite. Electric heating & single glazed windows are in place. The apartment requires a full renovation upgrade and is open to cash offers only. Please note the apartment is leasehold with 62 years remaining on the lease.

#### THE ACCOMMODATION COMPRISES

ON THE GROUND FLOOR

Steps to number 75

ON THE SECOND FLOOR

**ENTRANCE** 

LIVING ROOM 17'0" x 12'1" (5.2 x 3.7)

Wood floor, recessed spotlighting.

KITCHEN 7'10" x 7'6" (2.4 x 2.3)