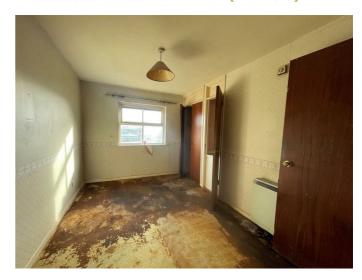

## BEDROOM ONE 14'9" x 10'9" (4.5 x 3.3)

Built in storage.

# BEDROOM TWO 10'2" x 8'6" (3.1 x 2.6)