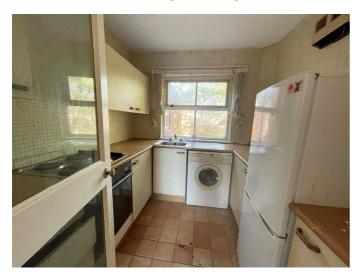

#### THE ACCOMMODATION COMPRISES

ON THE GROUND FLOOR

Steps to number 75

ON THE SECOND FLOOR

**ENTRANCE** 

LIVING ROOM 17'0" x 12'1" (5.2 x 3.7)

Wood floor, recessed spotlighting.

KITCHEN 7'10" x 7'6" (2.4 x 2.3)

Range of high and low level units, plumbed for washing machine, tiled floor.