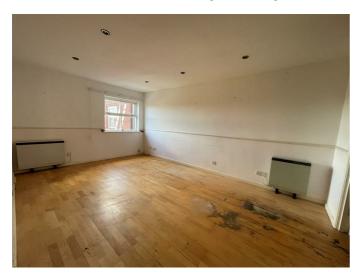

#### THE ACCOMMODATION COMPRISES

ON THE GROUND FLOOR

Steps to number 75

ON THE SECOND FLOOR

**ENTRANCE** 

LIVING ROOM 17'0" x 12'1" (5.2 x 3.7)

Wood floor, recessed spotlighting.

KITCHEN 7'10" x 7'6" (2.4 x 2.3)