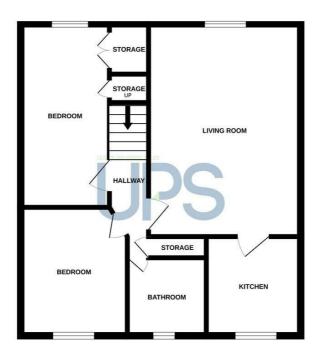

#### THE ACCOMMODATION COMPRISES

ON THE GROUND FLOOR

Steps to number 75

ON THE SECOND FLOOR

**ENTRANCE** 

LIVING ROOM 17'0" x 12'1" (5.2 x 3.7)

Wood floor, recessed spotlighting.

KITCHEN 7'10" x 7'6" (2.4 x 2.3)

Range of high and low level units, plumbed for washing machine, tiled floor.

## BEDROOM ONE 14'9" x 10'9" (4.5 x 3.3)

Built in storage.

# BEDROOM TWO 10'2" x 8'6" (3.1 x 2.6)

### **BATHROOM**

Panel bath, low flush W.C, wash hand basin.

#### SECOND FLOOR

Whits every attempt has been made to ensure the accuracy of the floorplan contained here, measurement of doors, windows, rooms and any other items are approximate and no responsibility is taken for any error omission or mis-statement. This plan is for illustrance purposes only and should be used as such by any prospective purchaser. The services, systems and appliances shown have not been lested and no guarant says to their operations of extractions are described in the contractions of the proper soler of extractions of the proper soler of extractions of the propersition of the floored propersities of the floored propersition of the floored propersition of the floored propersities o